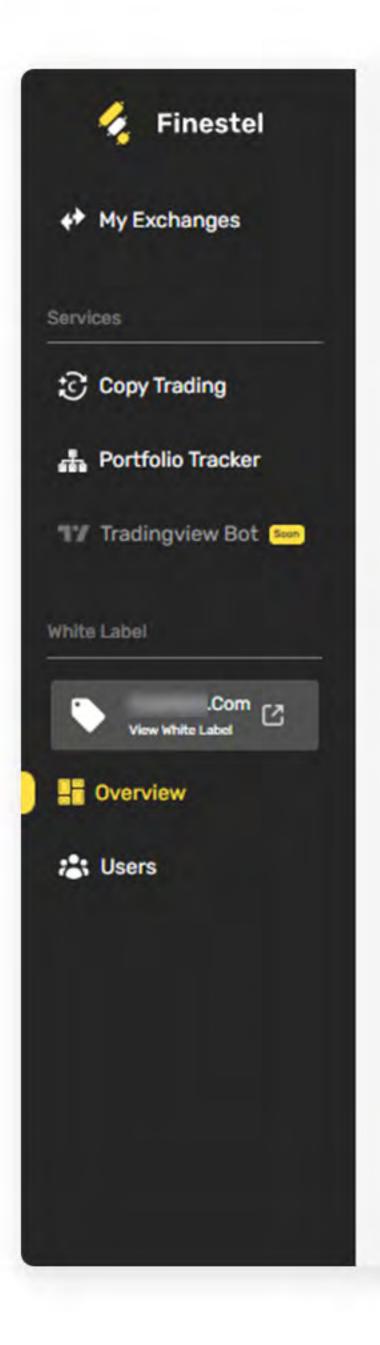

#### White Label Copy Trading Solution

Our White Lable solution is more of a toolbox for professional traders to craft a branded copy trading platform with, and provide pro traders and portfolio management services to their community of clients.

Quickly create your white-label social copy trading platform with your own brand and under your own domain, expand your product offerings, and enhance your brand visibility, while benefiting from a proven and reliable infrastrucute.