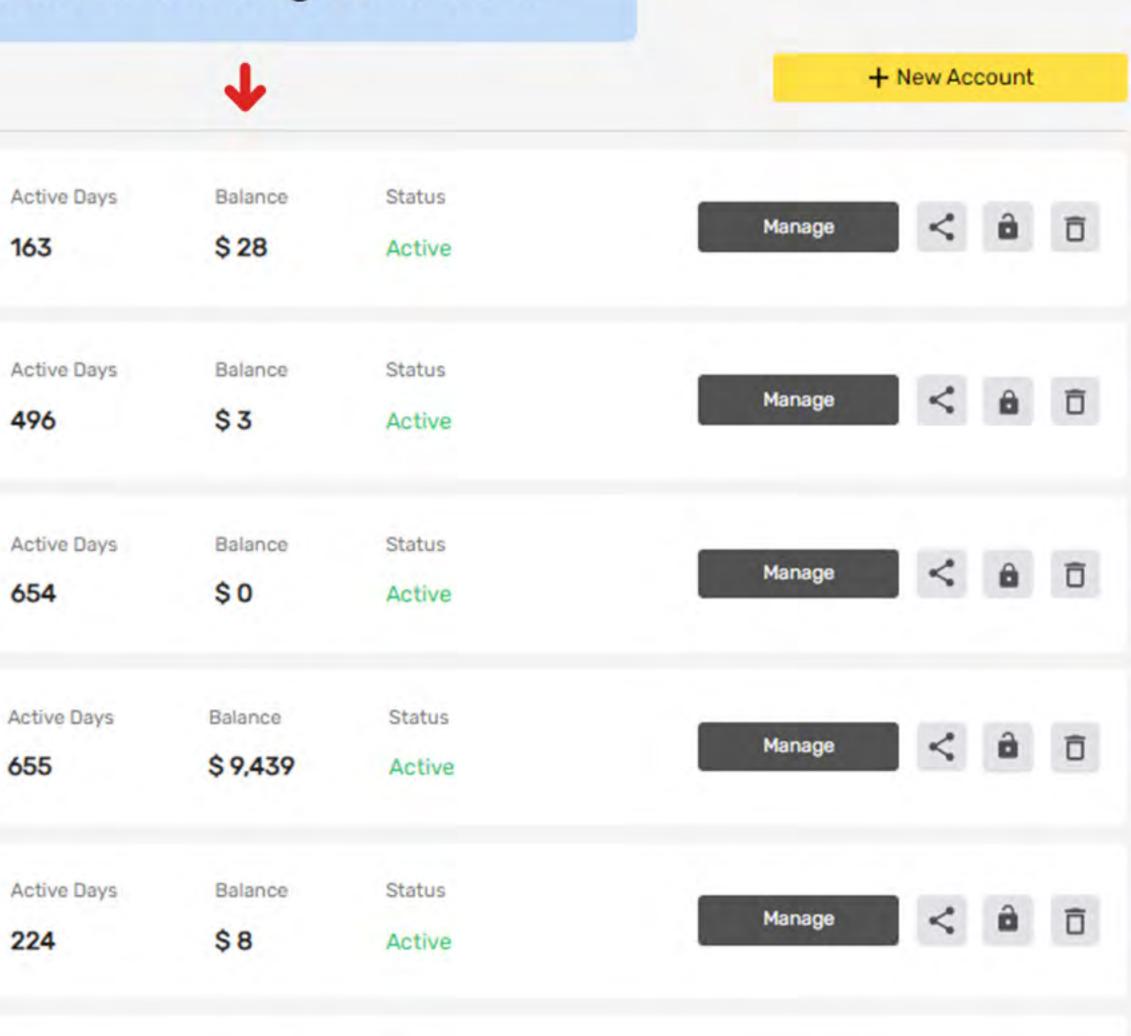

#### **Connected Exchange Accounts**

C

\*

≗ Ali1 MM2 ×

Activa Dave

Ralanca

Ctatur

| istorical Profit |         |          |             | 07/16/2023 •• 09/16/202 |  |  |
|------------------|---------|----------|-------------|-------------------------|--|--|
| Date             | Prosit  | Profit % | Cum. Profit | Cum. Profit%            |  |  |
| 2023-09-16       | \$6.81  | 0.29%    | \$975.46    | 97.69%                  |  |  |
| 2023-09-15       | \$11.49 | 0.50%    | \$968.65    | 97.11%                  |  |  |
| 2023-09-14       | \$0.81  | 0.04%    | \$957.15    | 96.13%                  |  |  |
| 2023-09-13       | \$2.14  | 0.09%    | \$956.34    | 96.06%                  |  |  |
| 2023-09-12       | \$0.13  | 0.01%    | \$954.20    | 95.88%                  |  |  |
| 2023-09-11       | \$55.08 | 2.45%    | \$954.07    | 95.87%                  |  |  |
| 2023-09-10       | \$39.53 | 1.79%    | \$898.99    | 9118%                   |  |  |