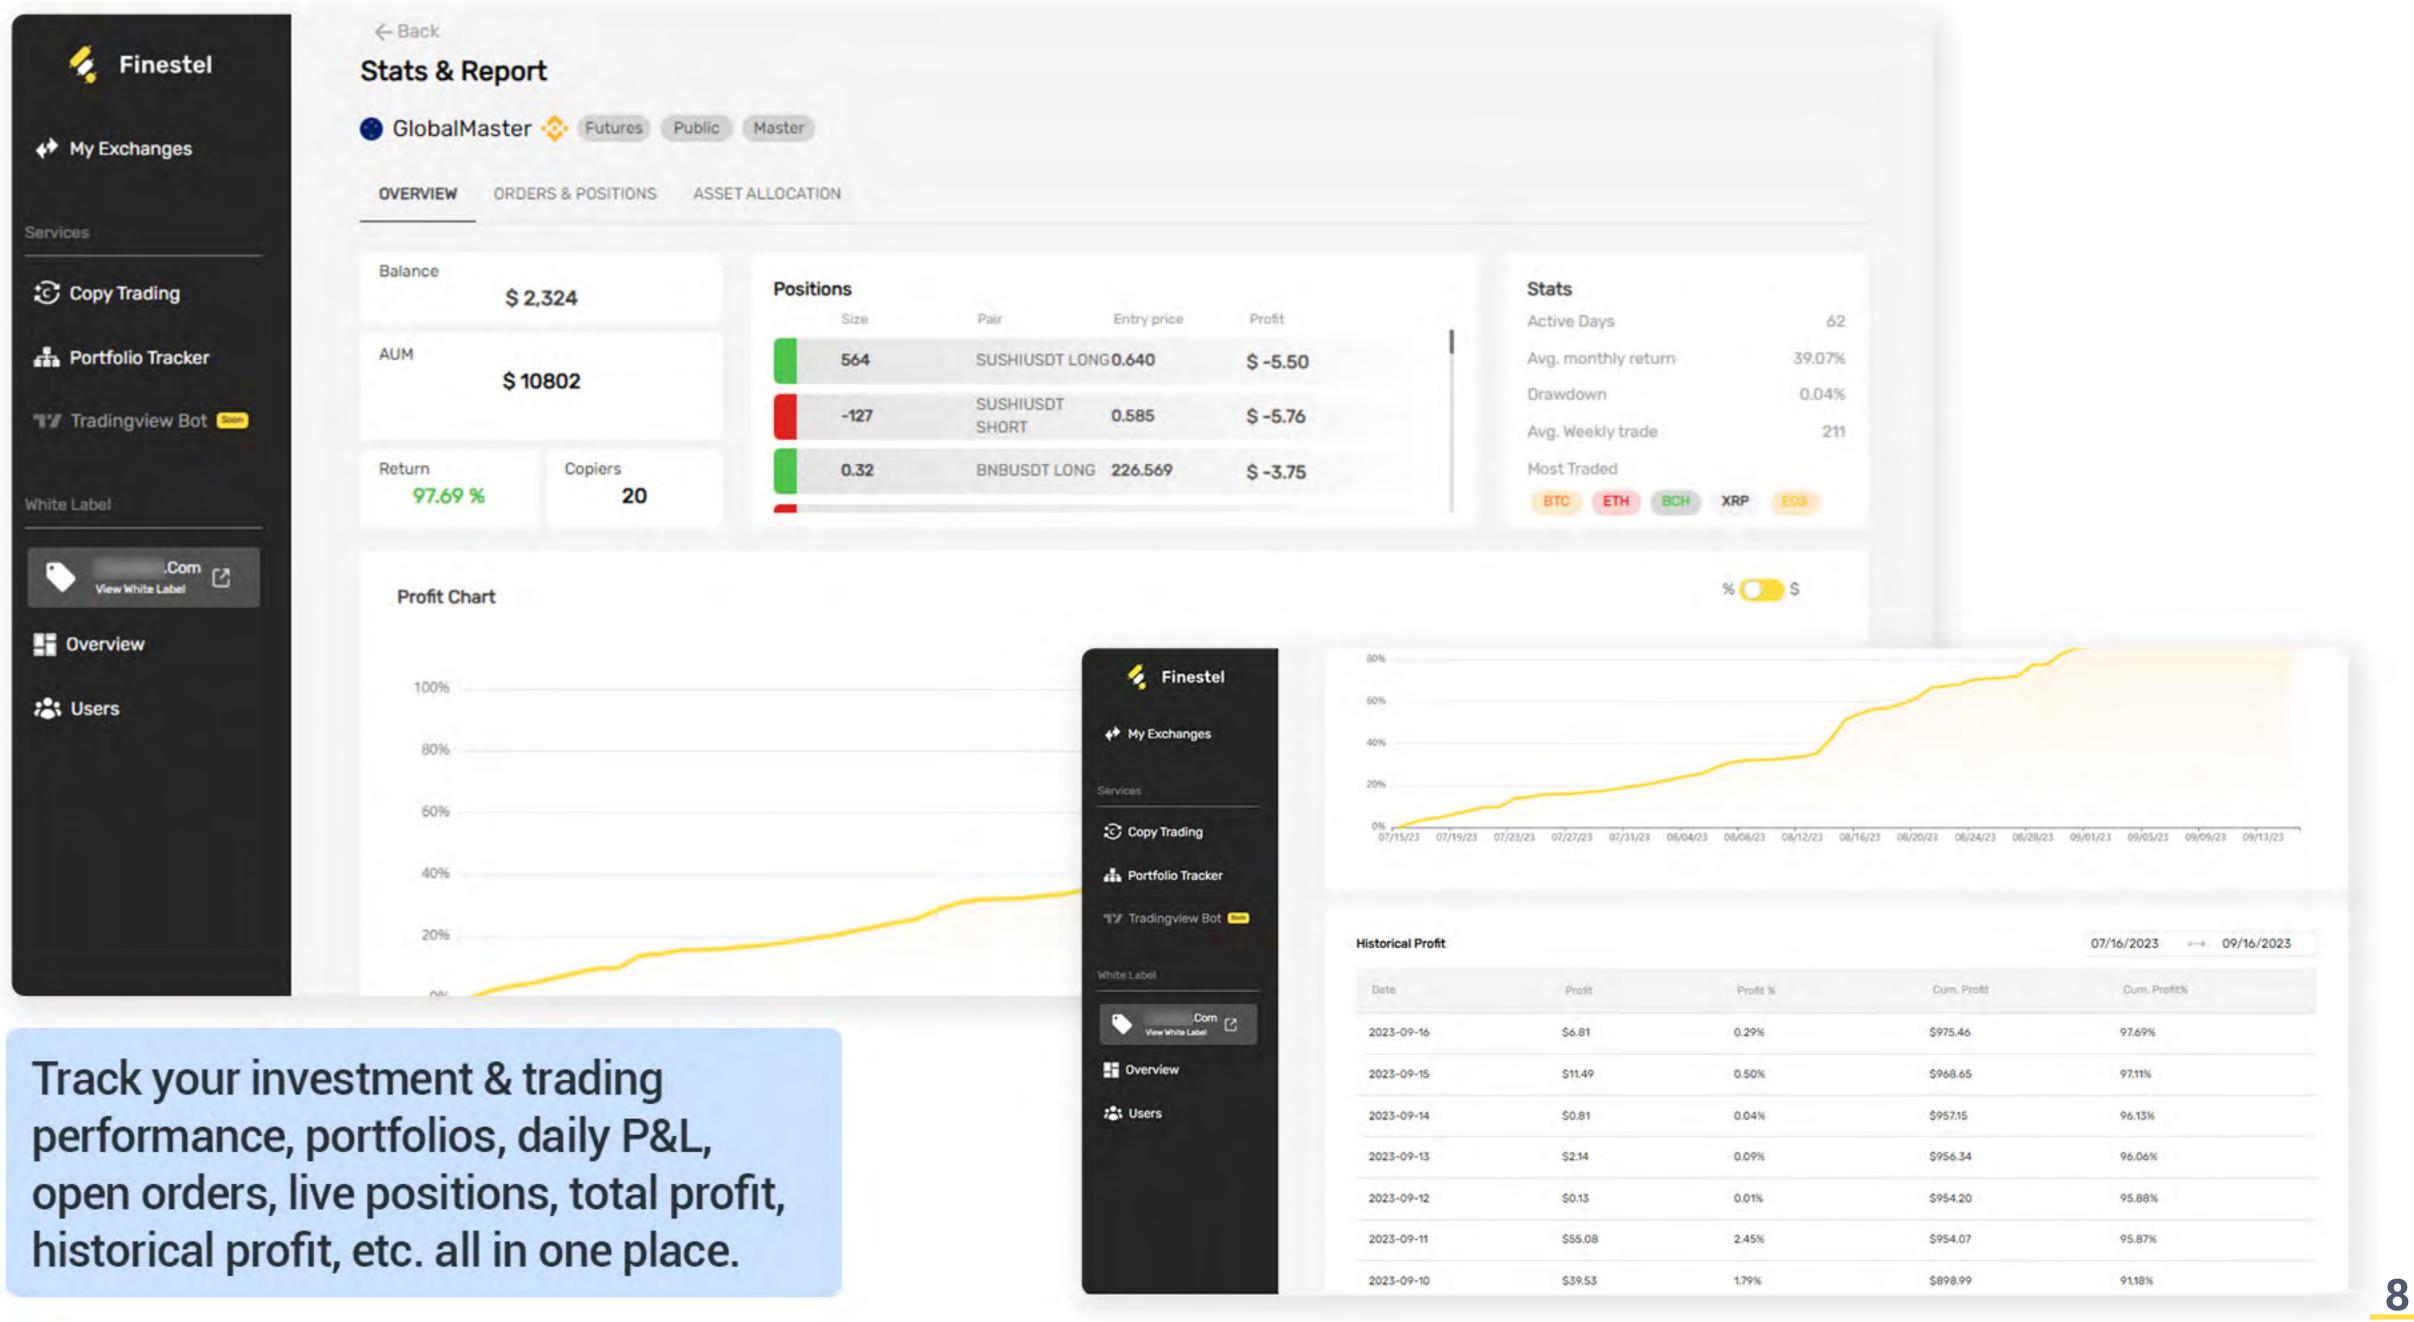

#### **Connected Exchange Accounts**

C

\*

≗ Ali1 MM2 ×

Activa Dave

Ralanca

Ctatur

| istorical Profit |         |          |             | 07/16/2023 •• 09/16/202 |  |  |
|------------------|---------|----------|-------------|-------------------------|--|--|
| Date             | Prosit  | Profit % | Cum. Profit | Cum. Profit%            |  |  |
| 2023-09-16       | \$6.81  | 0.29%    | \$975.46    | 97.69%                  |  |  |
| 2023-09-15       | \$11.49 | 0.50%    | \$968.65    | 97.11%                  |  |  |
| 2023-09-14       | \$0.81  | 0.04%    | \$957.15    | 96.13%                  |  |  |
| 2023-09-13       | \$2.14  | 0.09%    | \$956.34    | 96.06%                  |  |  |
| 2023-09-12       | \$0.13  | 0.01%    | \$954.20    | 95.88%                  |  |  |
| 2023-09-11       | \$55.08 | 2.45%    | \$954.07    | 95.87%                  |  |  |
| 2023-09-10       | \$39.53 | 1.79%    | \$898.99    | 9118%                   |  |  |