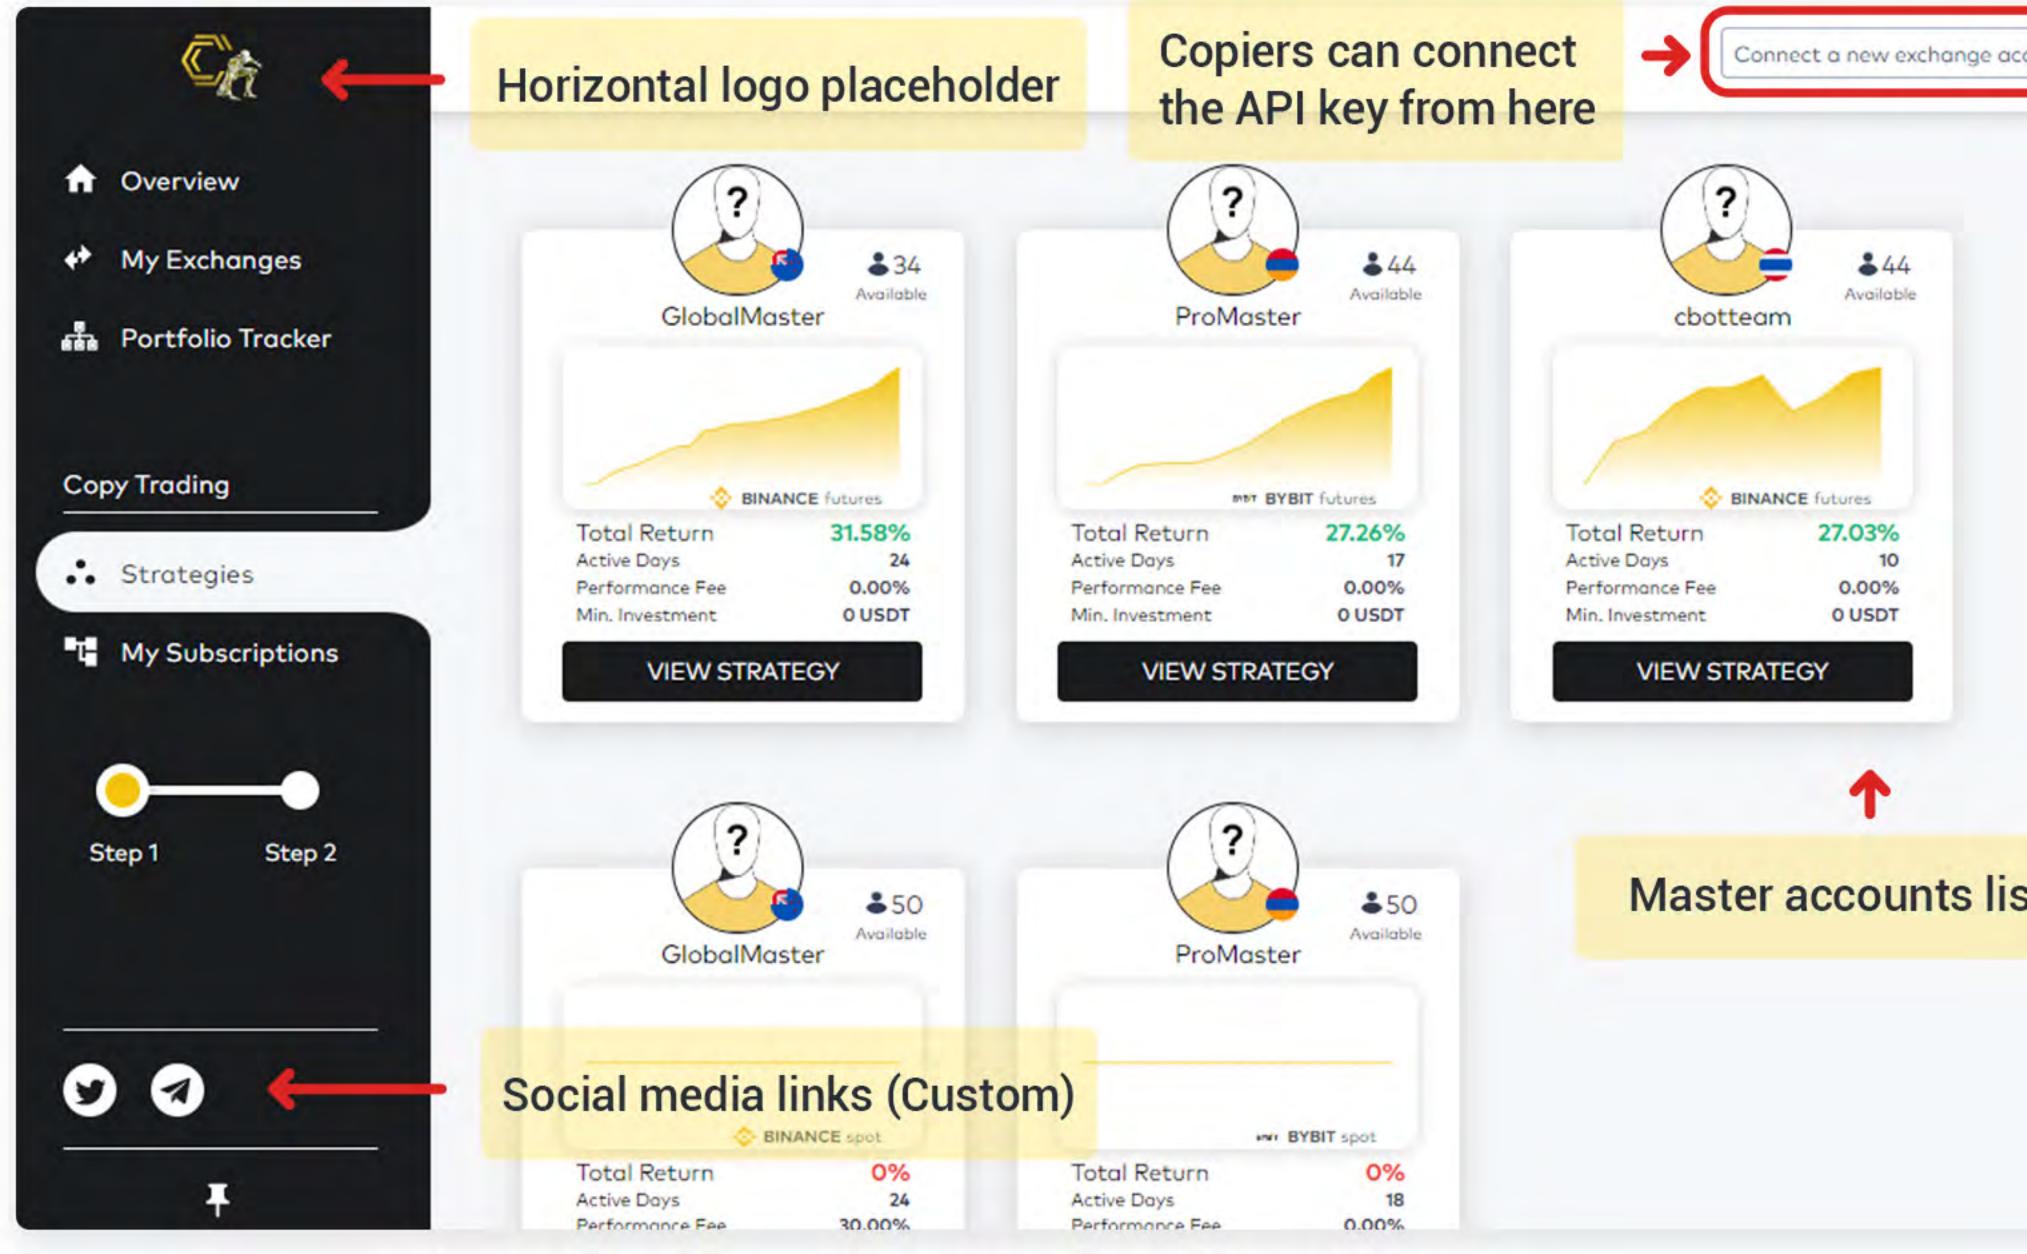

Connect a new exchange account

#### Master accounts listing

•

c

|    |                     |                                 |                  | Spot Futures Beaut | ful Mind 🔷 INVESTOR 🔻 |          |
|----|---------------------|---------------------------------|------------------|--------------------|-----------------------|----------|
|    | scriptions          | viously copied strategies here. |                  |                    |                       |          |
| Bo | autiful Mind's Sub  | scriptions                      | Subso            | criptions history  |                       |          |
|    | ao ciror wina s Soc | seriptions                      |                  | 4                  |                       |          |
|    | Strategy            | Туре                            | Start Date       | End Date           | lnit. Invt.           | Profit   |
|    | AlgoFun O           | FUTURES                         | 2023-04-26 09:22 | 2023-06-21 12:56   | \$1,000.69            | \$-120.7 |
|    | Itrade              | FUTURES                         | 2023-02-19 08:59 | 2023-04-26 04:00   | \$500.61              | \$-17.8  |
|    | Crypton             | FUTURES                         | 2023-01-28 13:42 | 2023-02-19 08:14   | \$185                 | \$58.6   |
|    | Black_Roc           | FUTURES                         | 2022-12-14 01:47 | 2023-01-28 13:36   | \$434.65              | \$-249.  |
|    | HiT Binance         | FUTURES                         | 2022-10-31 16:42 | 2022-12-14 01:40   | \$618.57              | \$-184.  |
|    | HiT Binance         | FUTURES                         | 2022-10-29 04:50 | 2022-10-31 07:35   | \$601.84              | \$-1.07  |
| ż  | FCF Plan            | FUTURES                         | 2022-10-24 06:46 | 2022-10-29 04:22   | \$601.49              | \$-0.0   |