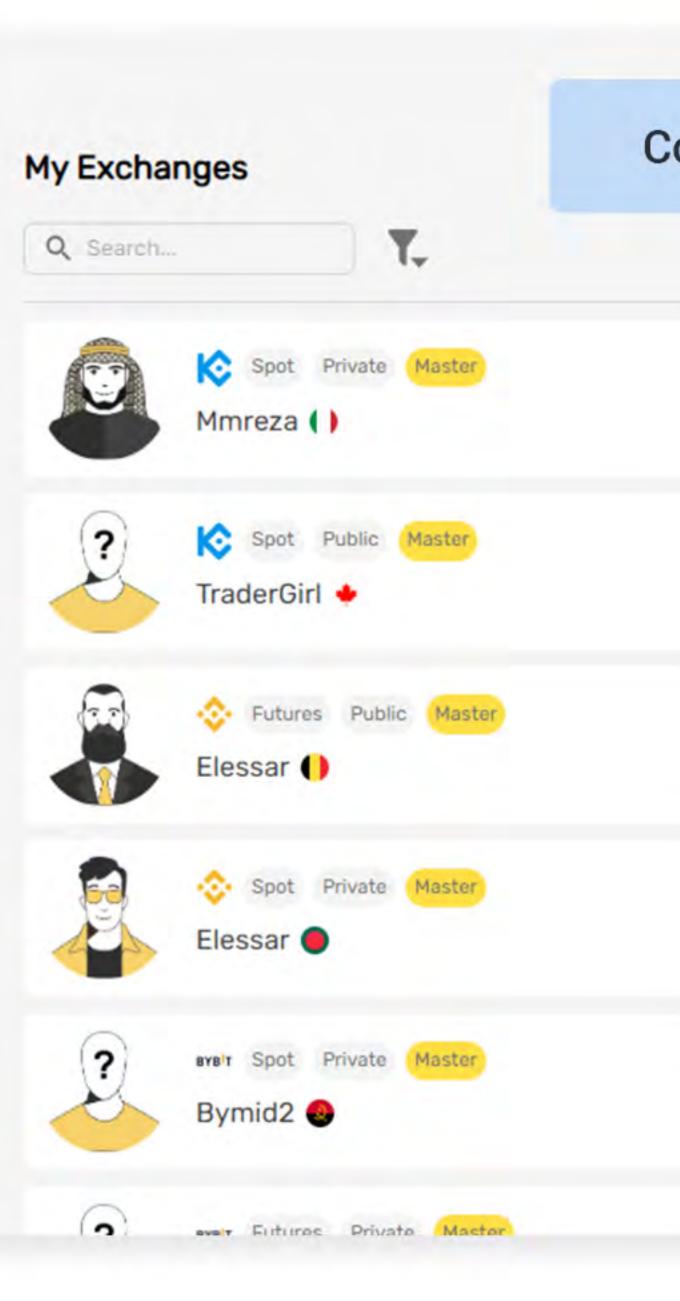

#### **Connected Exchange Accounts**

C

\*

≗ Ali1 MM2 ×

Activa Dave

Ralanca

Ctatur

| istorical Profit |         |          |             | 07/16/2023 •• 09/16/202 |  |  |
|------------------|---------|----------|-------------|-------------------------|--|--|
| Date             | Prosit  | Profit % | Cum. Profit | Cum. Profit%            |  |  |
| 2023-09-16       | \$6.81  | 0.29%    | \$975.46    | 97.69%                  |  |  |
| 2023-09-15       | \$11.49 | 0.50%    | \$968.65    | 97.11%                  |  |  |
| 2023-09-14       | \$0.81  | 0.04%    | \$957.15    | 96.13%                  |  |  |
| 2023-09-13       | \$2.14  | 0.09%    | \$956.34    | 96.06%                  |  |  |
| 2023-09-12       | \$0.13  | 0.01%    | \$954.20    | 95.88%                  |  |  |
| 2023-09-11       | \$55.08 | 2.45%    | \$954.07    | 95.87%                  |  |  |
| 2023-09-10       | \$39.53 | 1.79%    | \$898.99    | 9118%                   |  |  |