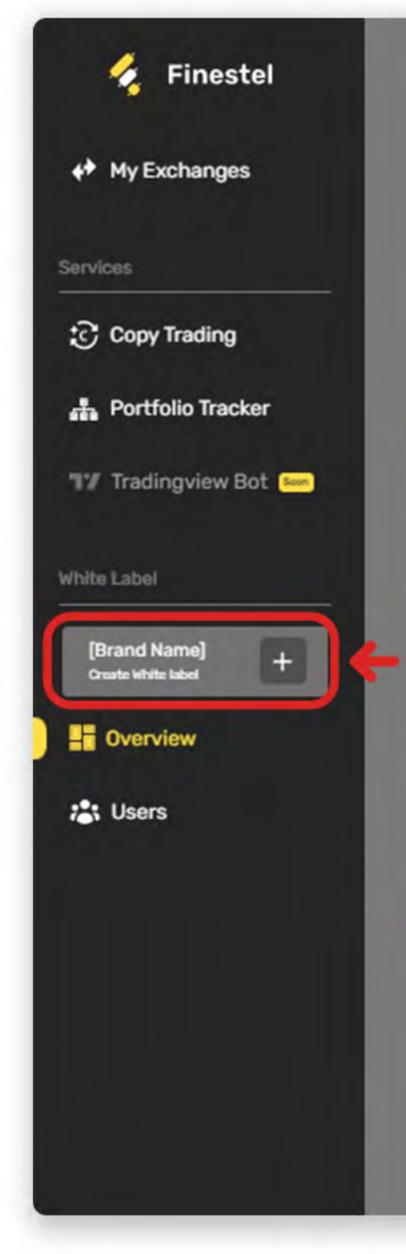

#### White Label Copy Trading Solution

Our White Lable solution is more of a toolbox for professional traders to craft a branded copy trading platform with, and provide pro traders and portfolio management services to their community of clients.

Quickly create your white-label social copy trading platform with your own brand and under your own domain, expand your product offerings, and enhance your brand visibility, while benefiting from a proven and reliable infrastrucute.