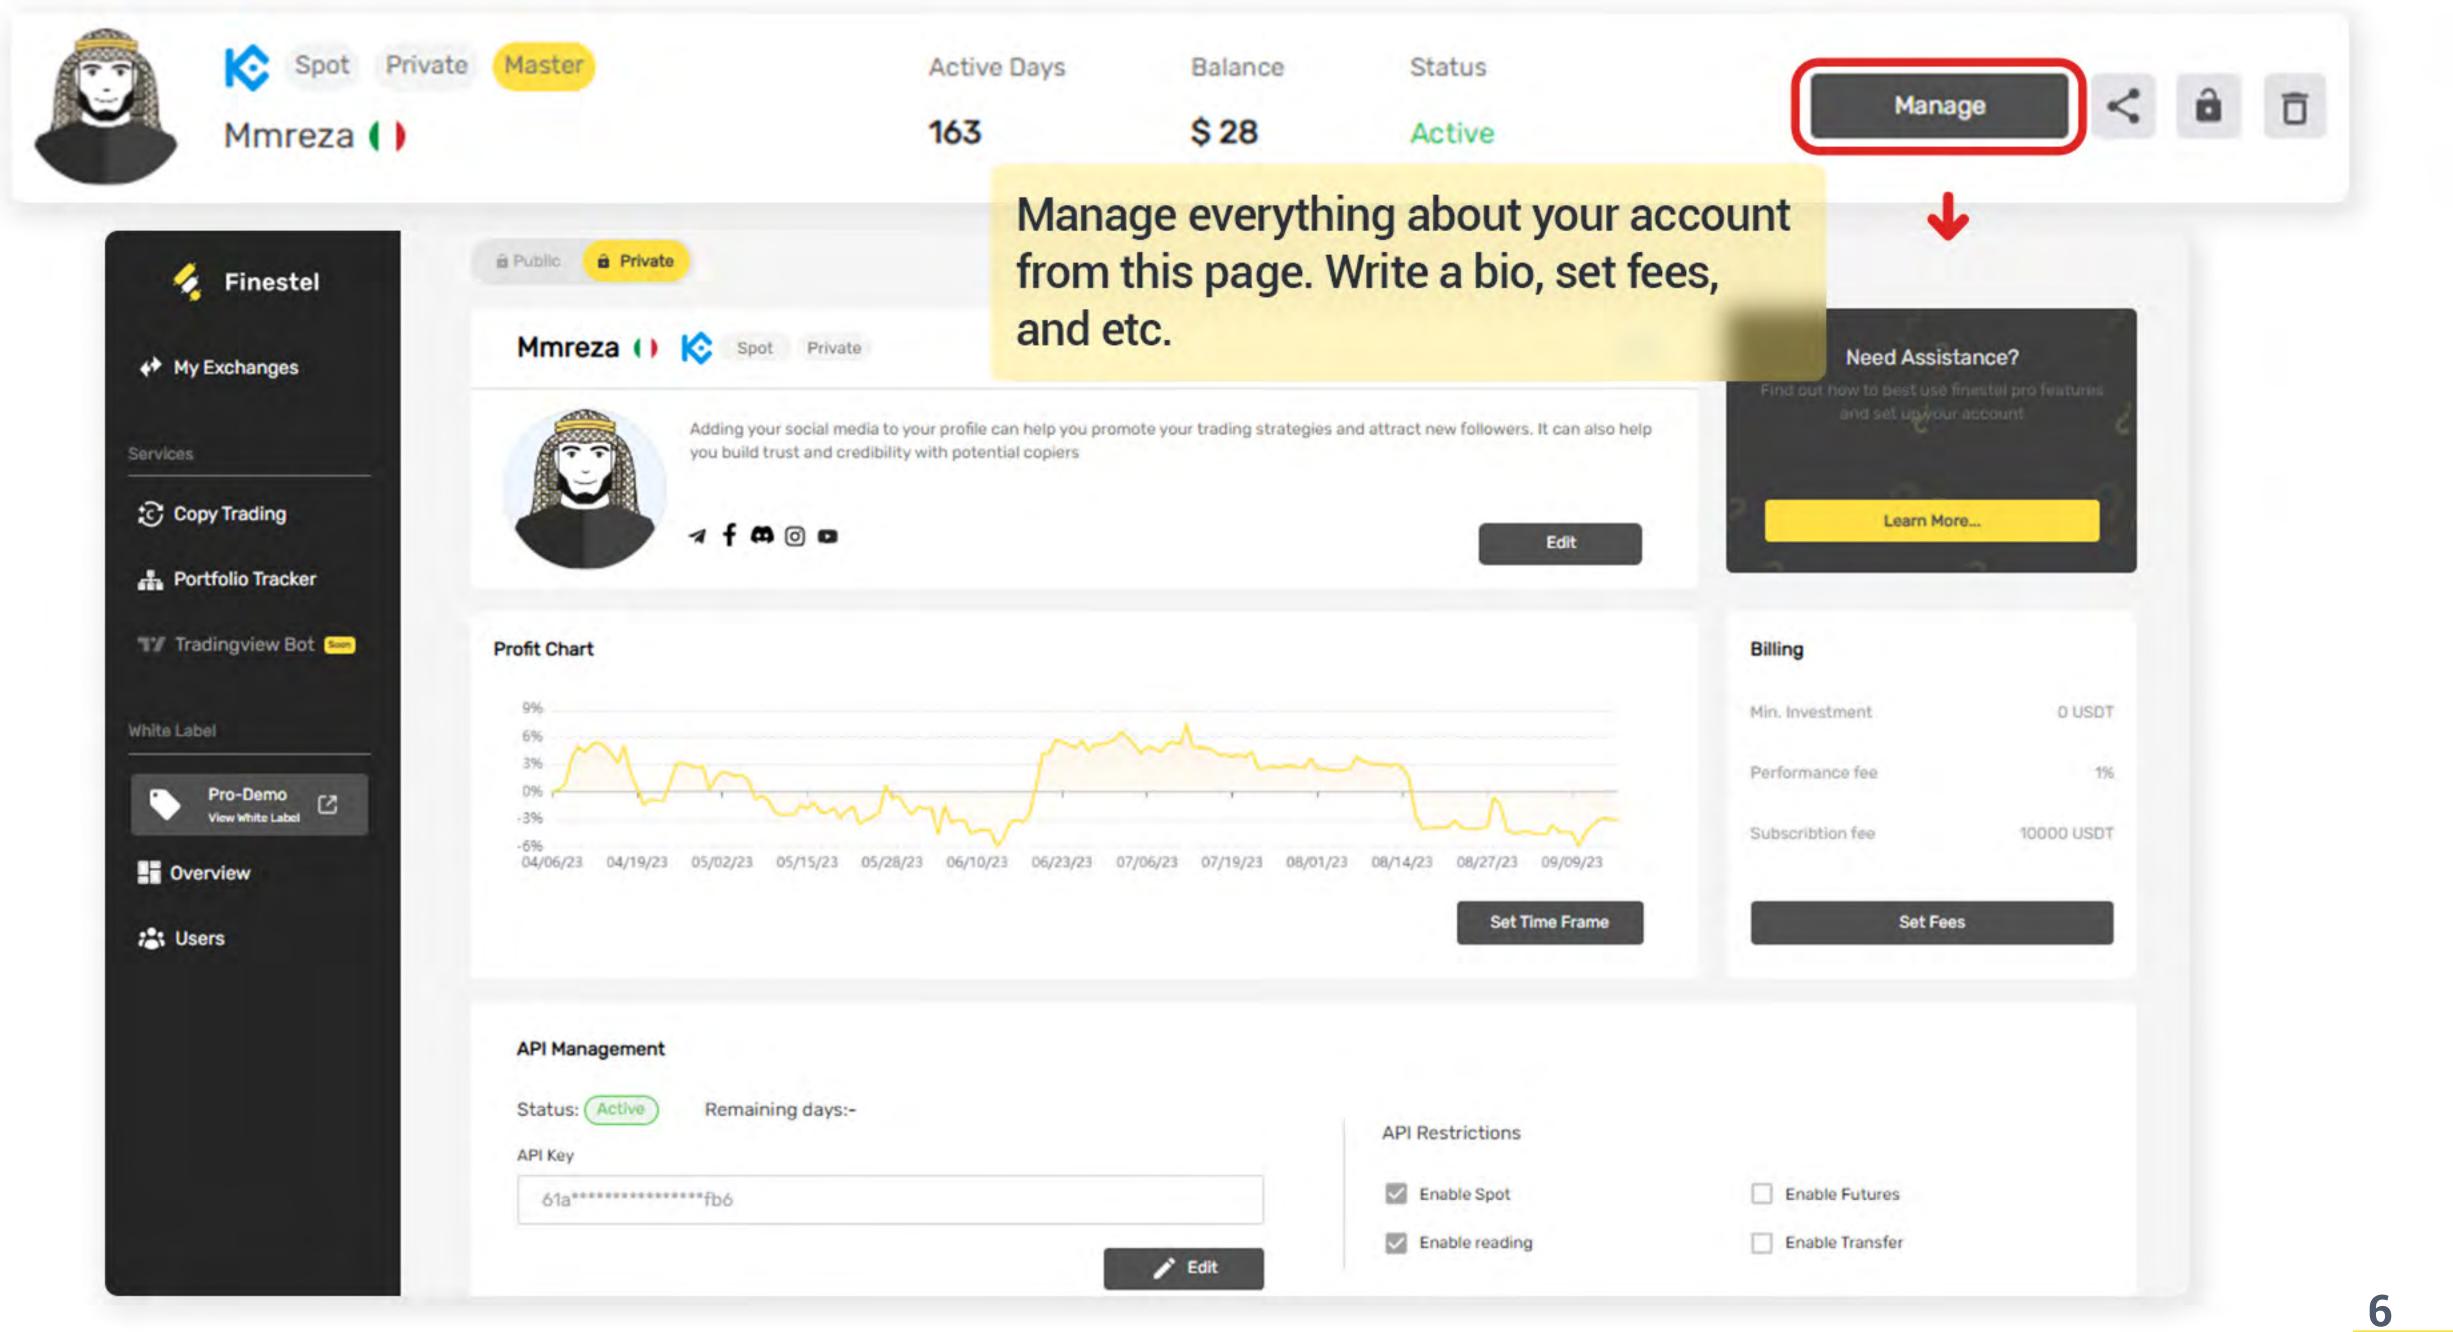

Quickly create your white-label social copy trading platform with your own brand and under your own domain, expand your product offerings, and enhance your brand visibility, while benefiting from a proven and reliable infrastrucute.