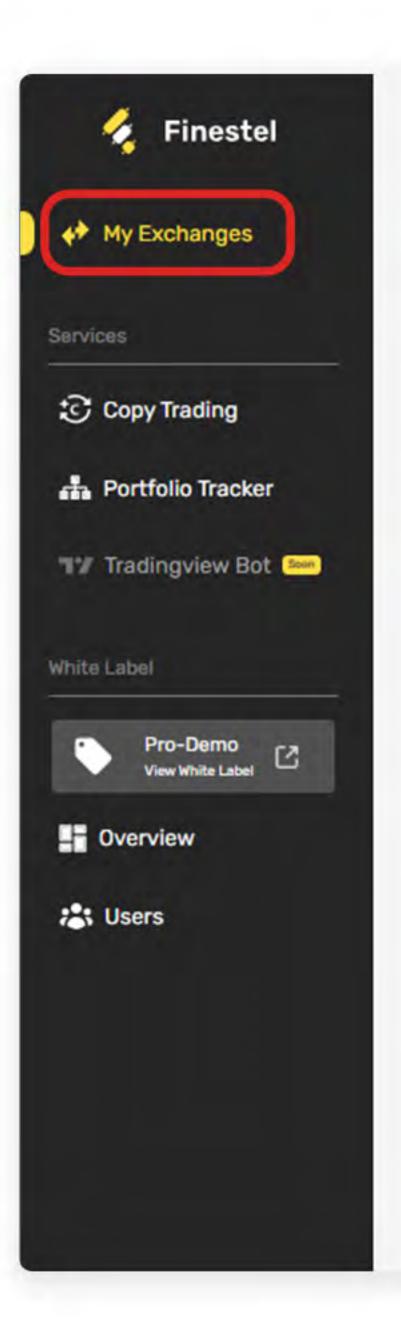

#### **Connected Exchange Accounts**

C

\*

≗ Ali1 MM2 ×

Activa Dave

Ralanca

Ctatur

| istorical Profit |         |          |             | 07/16/2023 •• 09/16/202 |  |  |
|------------------|---------|----------|-------------|-------------------------|--|--|
| Date             | Prosit  | Profit % | Cum. Profit | Cum. Profit%            |  |  |
| 2023-09-16       | \$6.81  | 0.29%    | \$975.46    | 97.69%                  |  |  |
| 2023-09-15       | \$11.49 | 0.50%    | \$968.65    | 97.11%                  |  |  |
| 2023-09-14       | \$0.81  | 0.04%    | \$957.15    | 96.13%                  |  |  |
| 2023-09-13       | \$2.14  | 0.09%    | \$956.34    | 96.06%                  |  |  |
| 2023-09-12       | \$0.13  | 0.01%    | \$954.20    | 95.88%                  |  |  |
| 2023-09-11       | \$55.08 | 2.45%    | \$954.07    | 95.87%                  |  |  |
| 2023-09-10       | \$39.53 | 1.79%    | \$898.99    | 9118%                   |  |  |