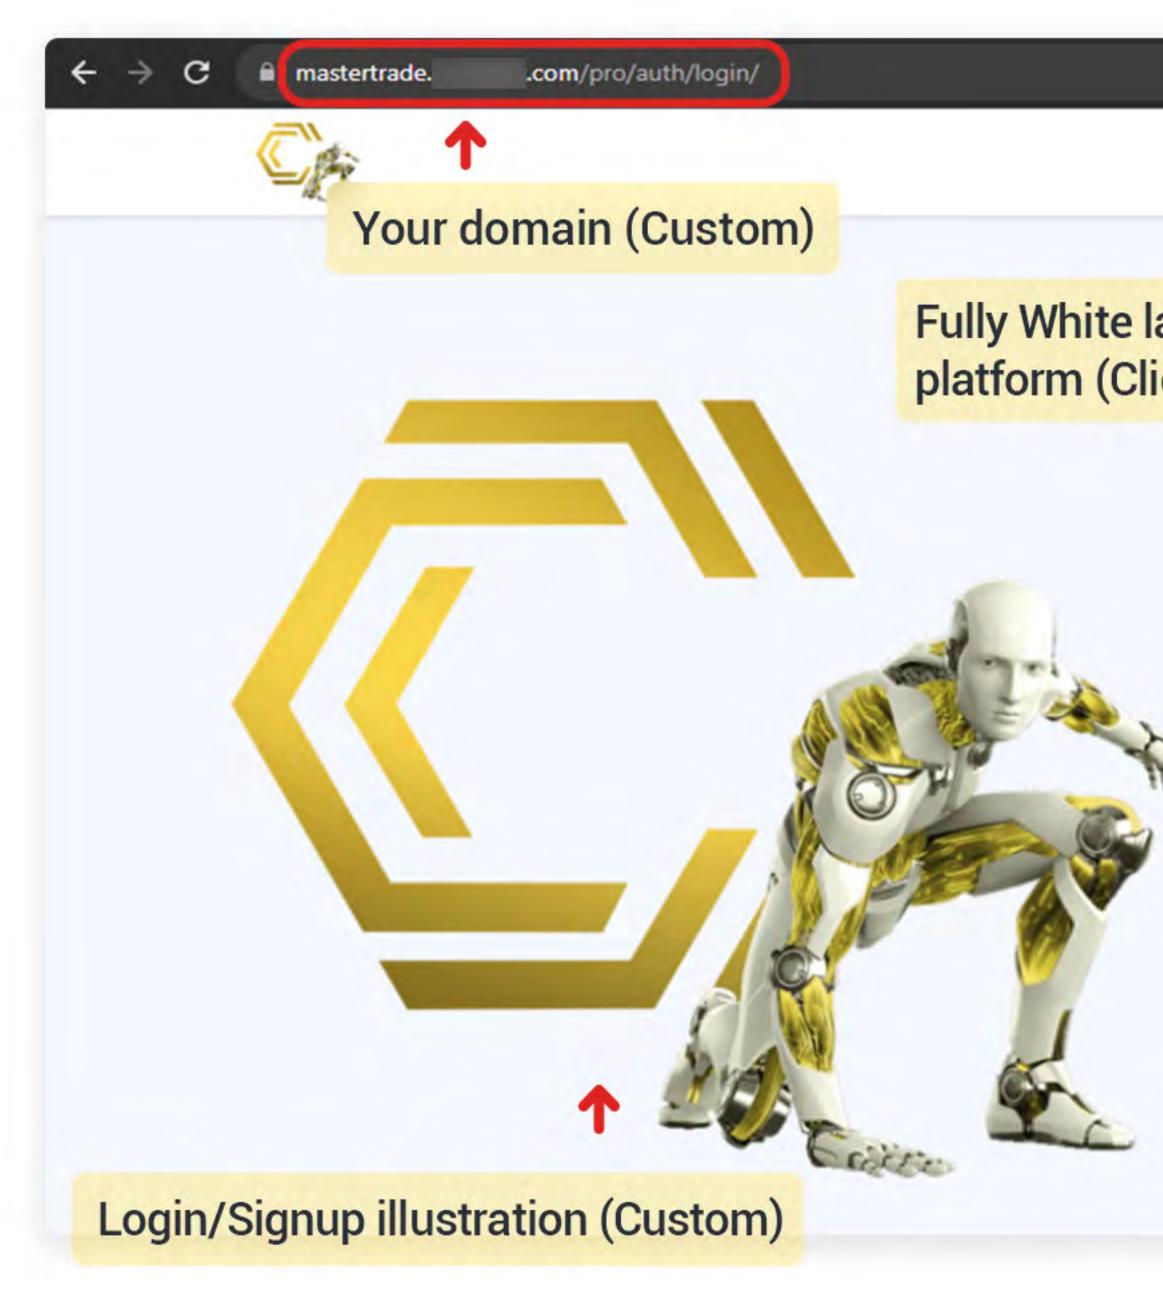

# Front Office Clients view dashboard

Customize Domain Address

#### Finestel Front Office Features

5 -10° - 17 .....

Add Your Personal Logo

|                      | 20                         | 1.A. A.          |
|----------------------|----------------------------|------------------|
|                      | 8                          |                  |
|                      |                            | Log in Sign Up   |
|                      |                            |                  |
| beled so<br>nt view) | cial trading               |                  |
|                      | Log in                     |                  |
|                      | Don't have an account yet? | Sign Up          |
|                      | Email*                     |                  |
| No.                  | Password*                  | 0                |
|                      | Remember Me                | Forgot Password? |
|                      | LOG                        | IN               |
|                      |                            |                  |
|                      |                            |                  |