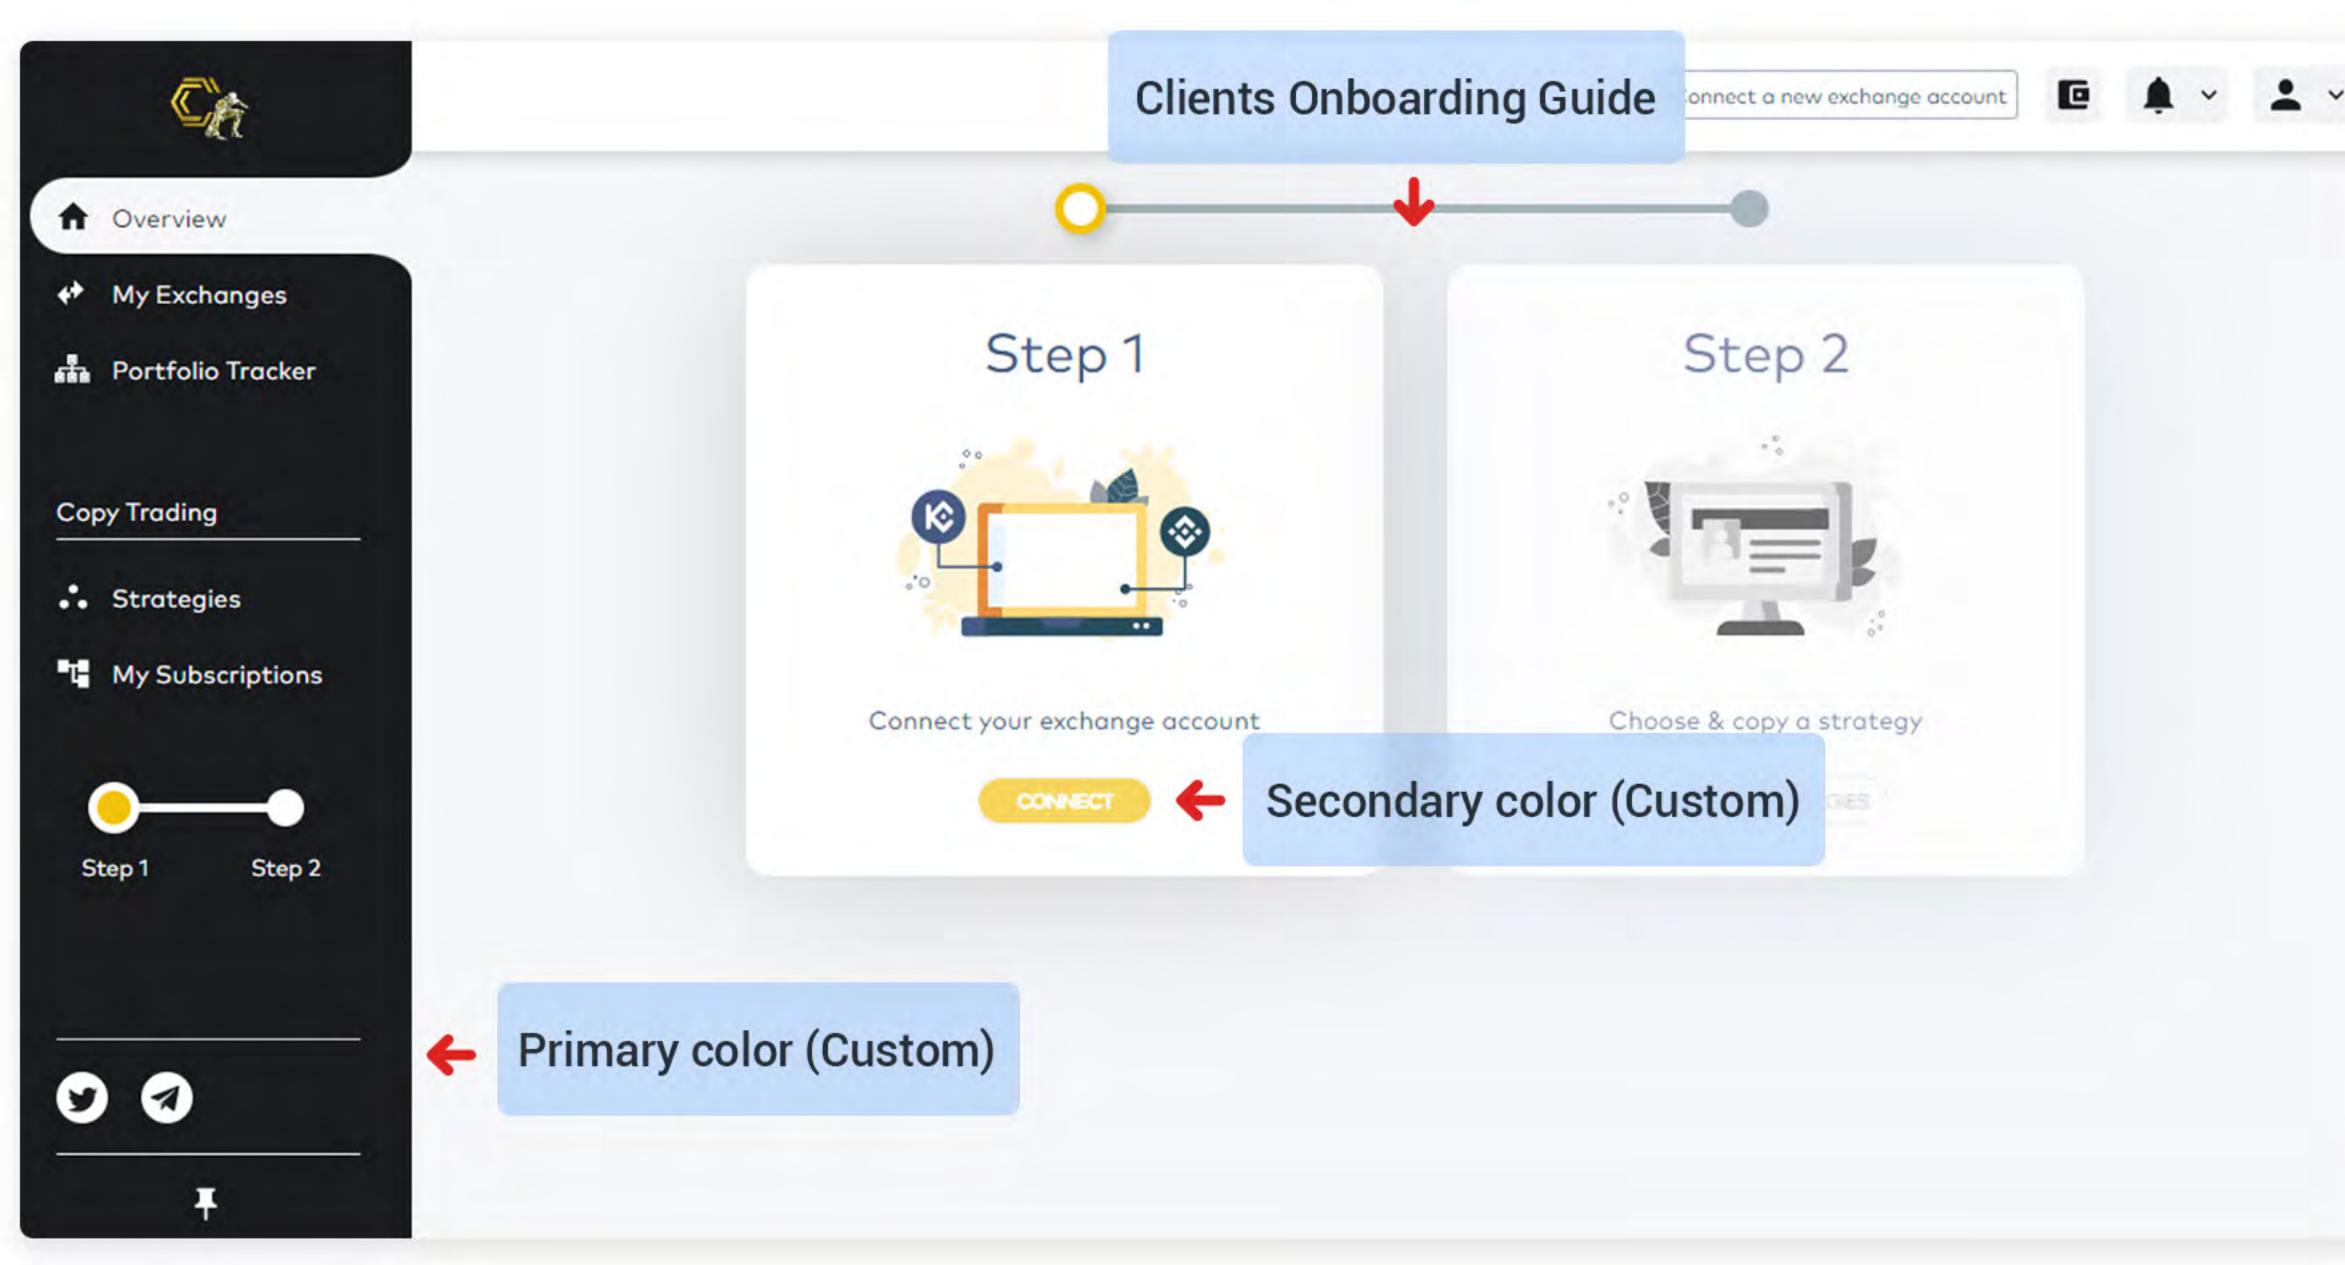

# Front Office Clients view dashboard

Customize Domain Address

#### Finestel Front Office Features

5 -10° - 17 .....

Add Your Personal Logo

|                      | 20                         | 1.A. A.          |
|----------------------|----------------------------|------------------|
|                      | 8                          |                  |
|                      |                            | Log in Sign Up   |
|                      |                            |                  |
| beled so<br>nt view) | cial trading               |                  |
|                      | Log in                     |                  |
|                      | Don't have an account yet? | Sign Up          |
|                      | Email*                     |                  |
| No.                  | Password*                  | 0                |
|                      | Remember Me                | Forgot Password? |
|                      | LOG                        | IN               |
|                      |                            |                  |
|                      |                            |                  |

Connect a new exchange account