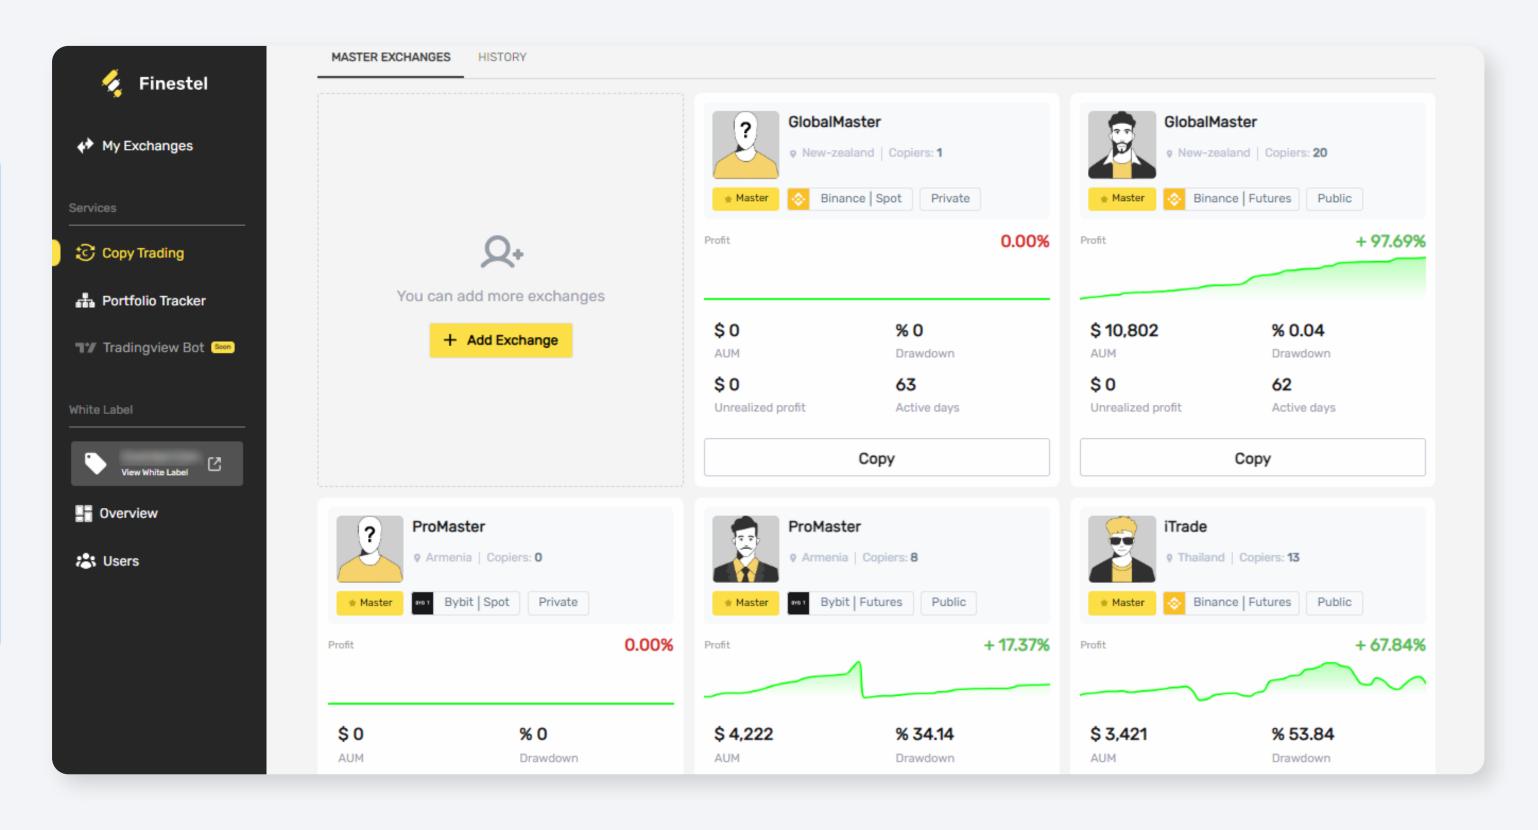

#### Copy Trading >> Master Exchanges

This page is designed to provide copy trading as a service.

With this option, you can simply connect your copiers exchange accounts via API keys and start copying one of your master accounts.

#### Select Exchange Accounts

To start copy trading under this model, you need to connect at least two exchange accounts.

One as the master (trader) account and one as the copier (investor) account. Then come through the copy trading page, click on the copy button, select your copier account, and start copying instantly.