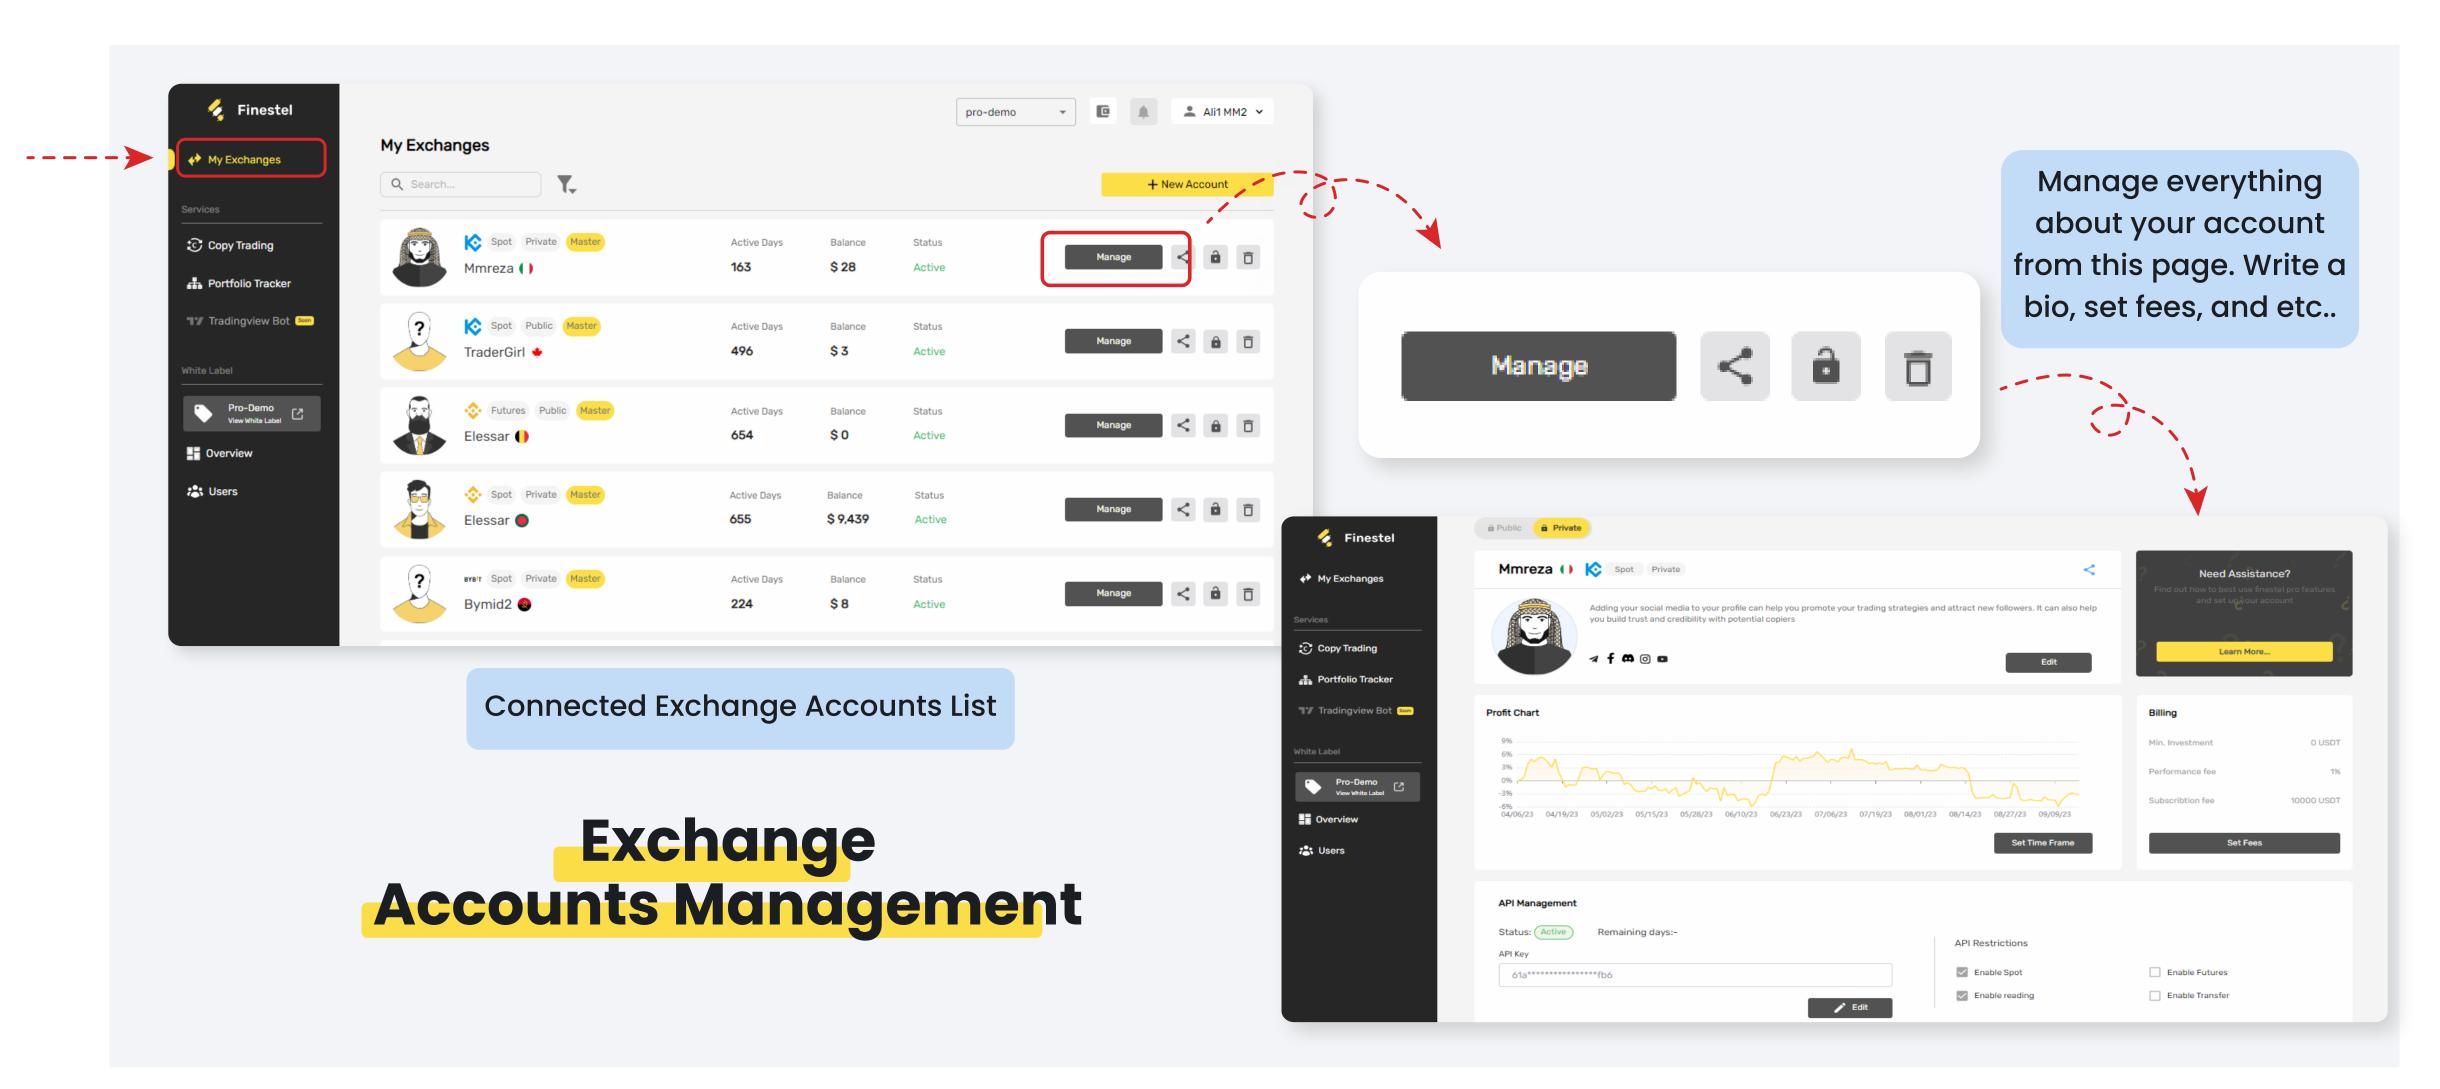

#### **BACK OFFICE SOLUTION:**

Back Office is the admin panel for white label owners and masters of a white label social copy trading platform. They can manage their social copy trading business via this dashboard, take admin actions, set fees, handle monitoring, monitor clients, accounting and MUCH more.

## BACK OFFICE FEATURES

Admin Panel

Kick/Ban Users

Manual Order Adjustments on Clients' Accounts

Change
Performance Time Frame

Integrated Billing and Accounting Software

Manage Account
Details (bio, fees, etc)

Reporting, Portfolio Tracking, and Admin Alert Telegram Bot

Track P&L, Live Positions, Total Profit of Masters, and Each Copier

Flexible Billing Infrastructure
(Subscription Fee + Performance Fee)

**Gifting Tool** 

**Subscriptions History Charts** 

Full History of Copy Trading Sessions

**Evaluate Performance** 

Integrated Crypto Wallet