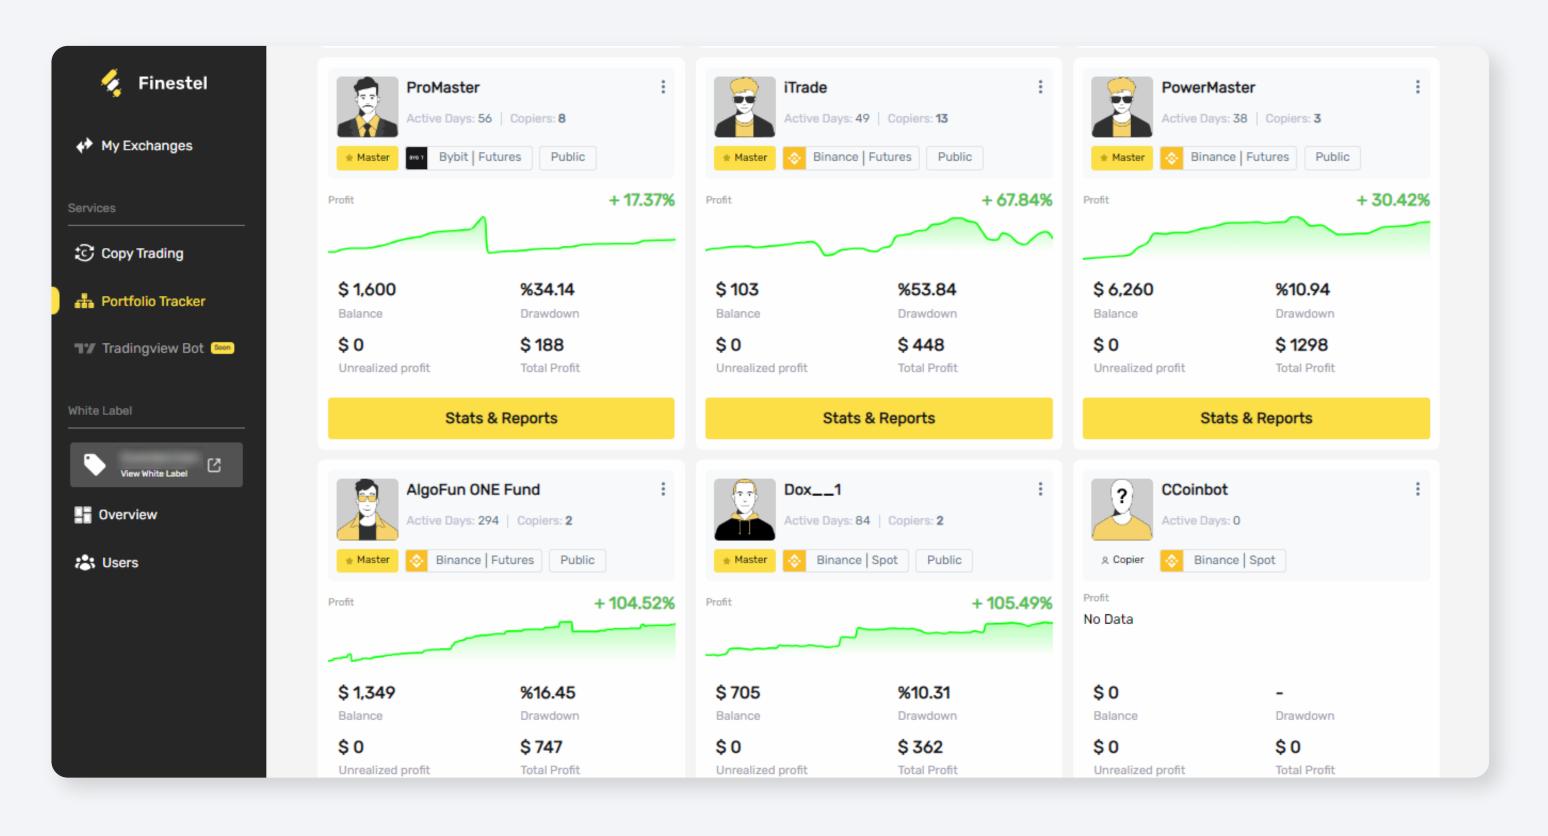

#### **Portfolio Tracker**

Track your trading performance and portfolios, daily P&L, live positions, total profit, and MUCH MORE all in one place.