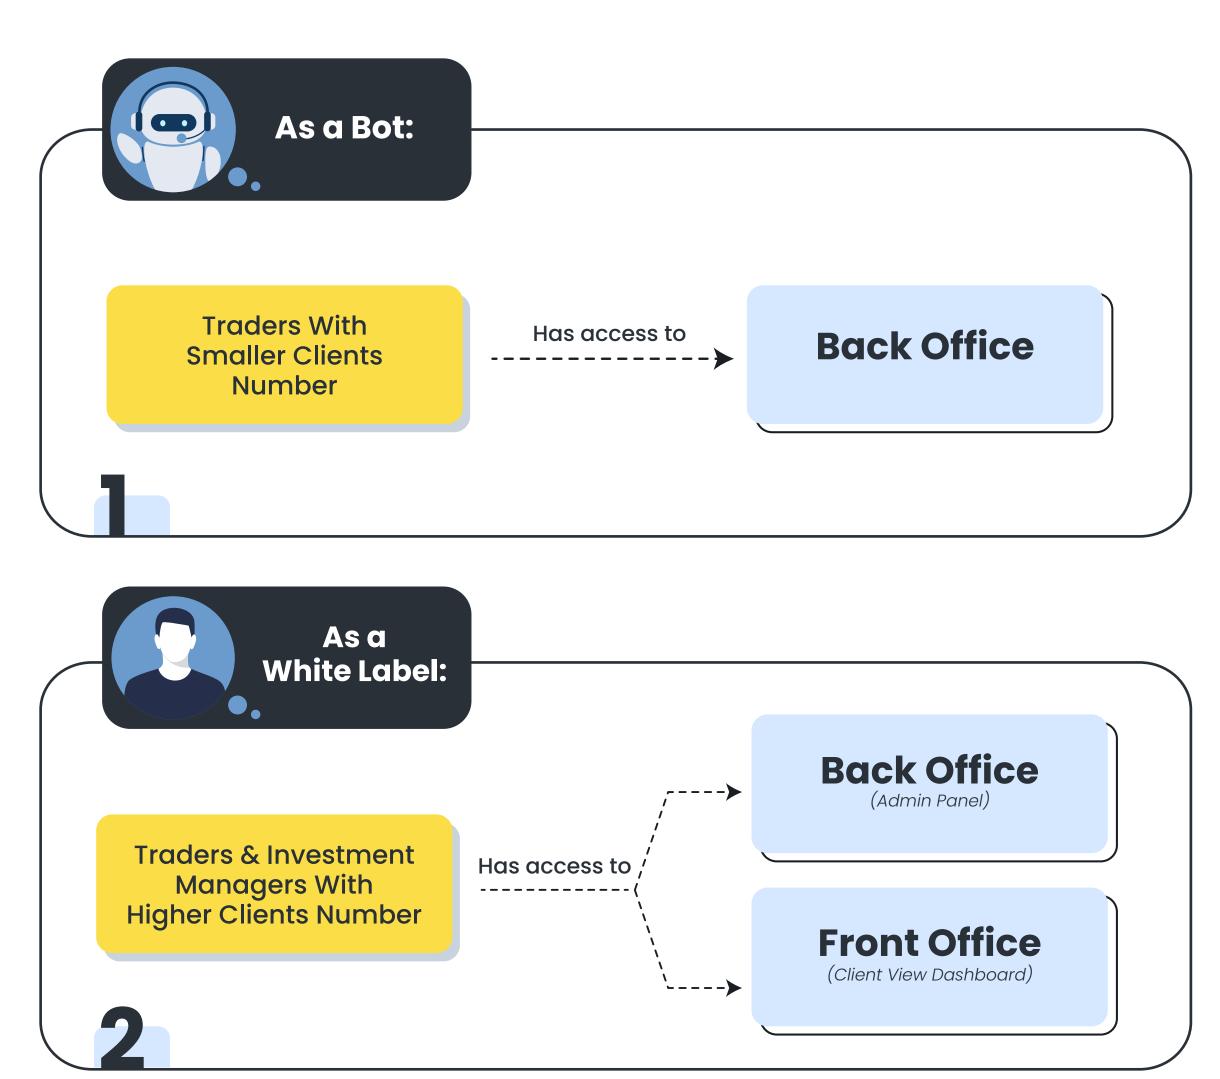

#### **AS A BOT**

(Smaller Clients Number)

You should connect both master and copier exchange accounts manually.

02

## AS A WHITE LABEL SOCIAL TRADING TURNKEY

(Bigger Clients Number)

You will have a client-view dashboard so your clients connect their exchange accounts on.

#### WHITE LABEL FRONT OFFICE:

The white label front office, is the client-view dashboard of your social copy trading business. This is the platform your clients will face, sign up, connect their exchange accounts and copy your strategies from. Totally customized and tailored with your business brand & identity.

#### **BACK OFFICE SOLUTION:**

Back Office is the admin panel for white label owners and masters of a white label social copy trading platform. They can manage their social copy trading business via this dashboard, take admin actions, set fees, handle monitoring, monitor clients, accounting and MUCH more.