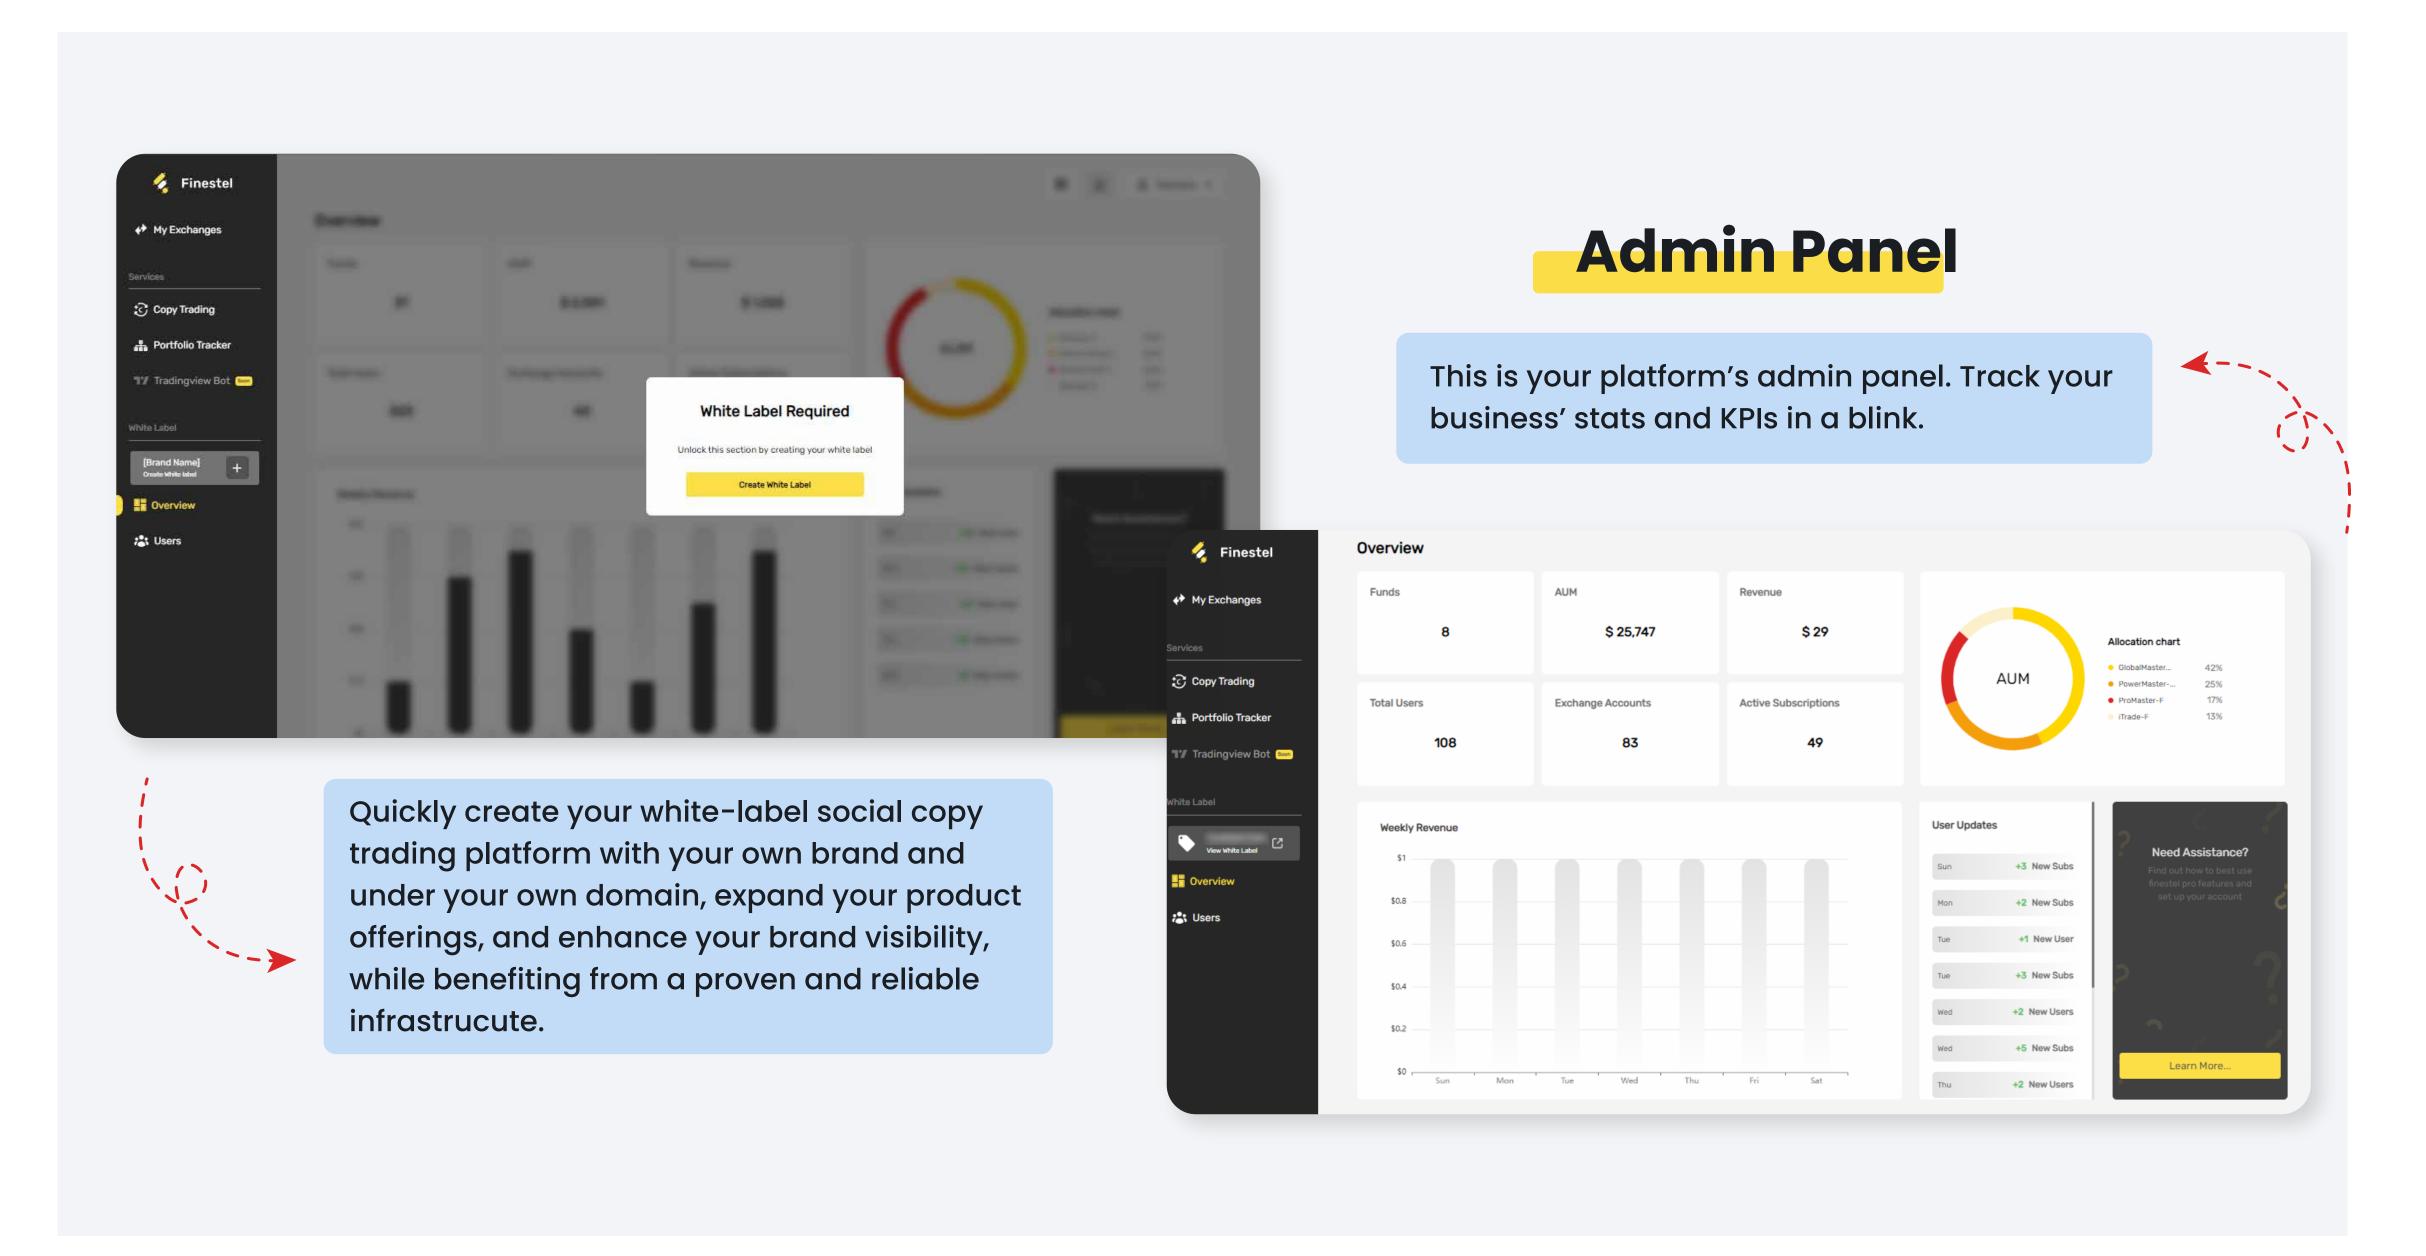

#### **BACK OFFICE SOLUTION:**

Back Office is the admin panel for white label owners and masters of a white label social copy trading platform. They can manage their social copy trading business via this dashboard, take admin actions, set fees, handle monitoring, monitor clients, accounting and MUCH more.

## BACK OFFICE

Admin Dashboard

Enabling efficient management of critical tasks and data. It helps you to have full control on your operation and handle essential functions.

## BACK OFFICE FEATURES

Admin Panel

Kick/Ban Users

Manual Order Adjustments on Clients' Accounts

Change
Performance Time Frame

Integrated Billing and Accounting Software

Manage Account
Details (bio, fees, etc)

Reporting, Portfolio Tracking, and Admin Alert Telegram Bot

Track P&L, Live Positions, Total Profit of Masters, and Each Copier

Flexible Billing Infrastructure
(Subscription Fee + Performance Fee)

**Gifting Tool** 

**Subscriptions History Charts** 

Full History of Copy Trading Sessions

**Evaluate Performance** 

Integrated Crypto Wallet