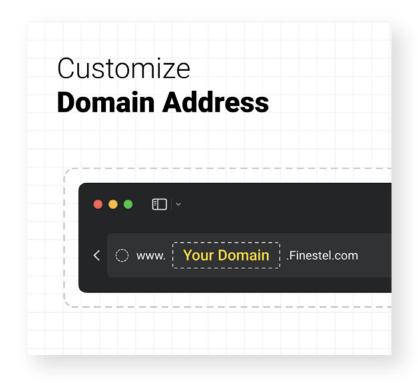

#### **Customization Features**

- Brand Name and Logo
- Front Office Primary & Secondary Colors
- Custom Sidebar Menus
- Custom Chart Theme
- Branded Transactional Emails

- > Referral/Affiliate Dashboard for Your Clients
- Reporting & Notification Telegram Bot for Traders
- Branded Reporting & Notification Telegram Bot for Clients
- Customizable Copy Trading Capacity on Each Strategy (Available Seats)
- Custom Domain Address (Finestel Subdomain or Personal Domain)
- > Branded Integrated Hyper-Customizable MLM (Multi-Layer-Marketing) Software