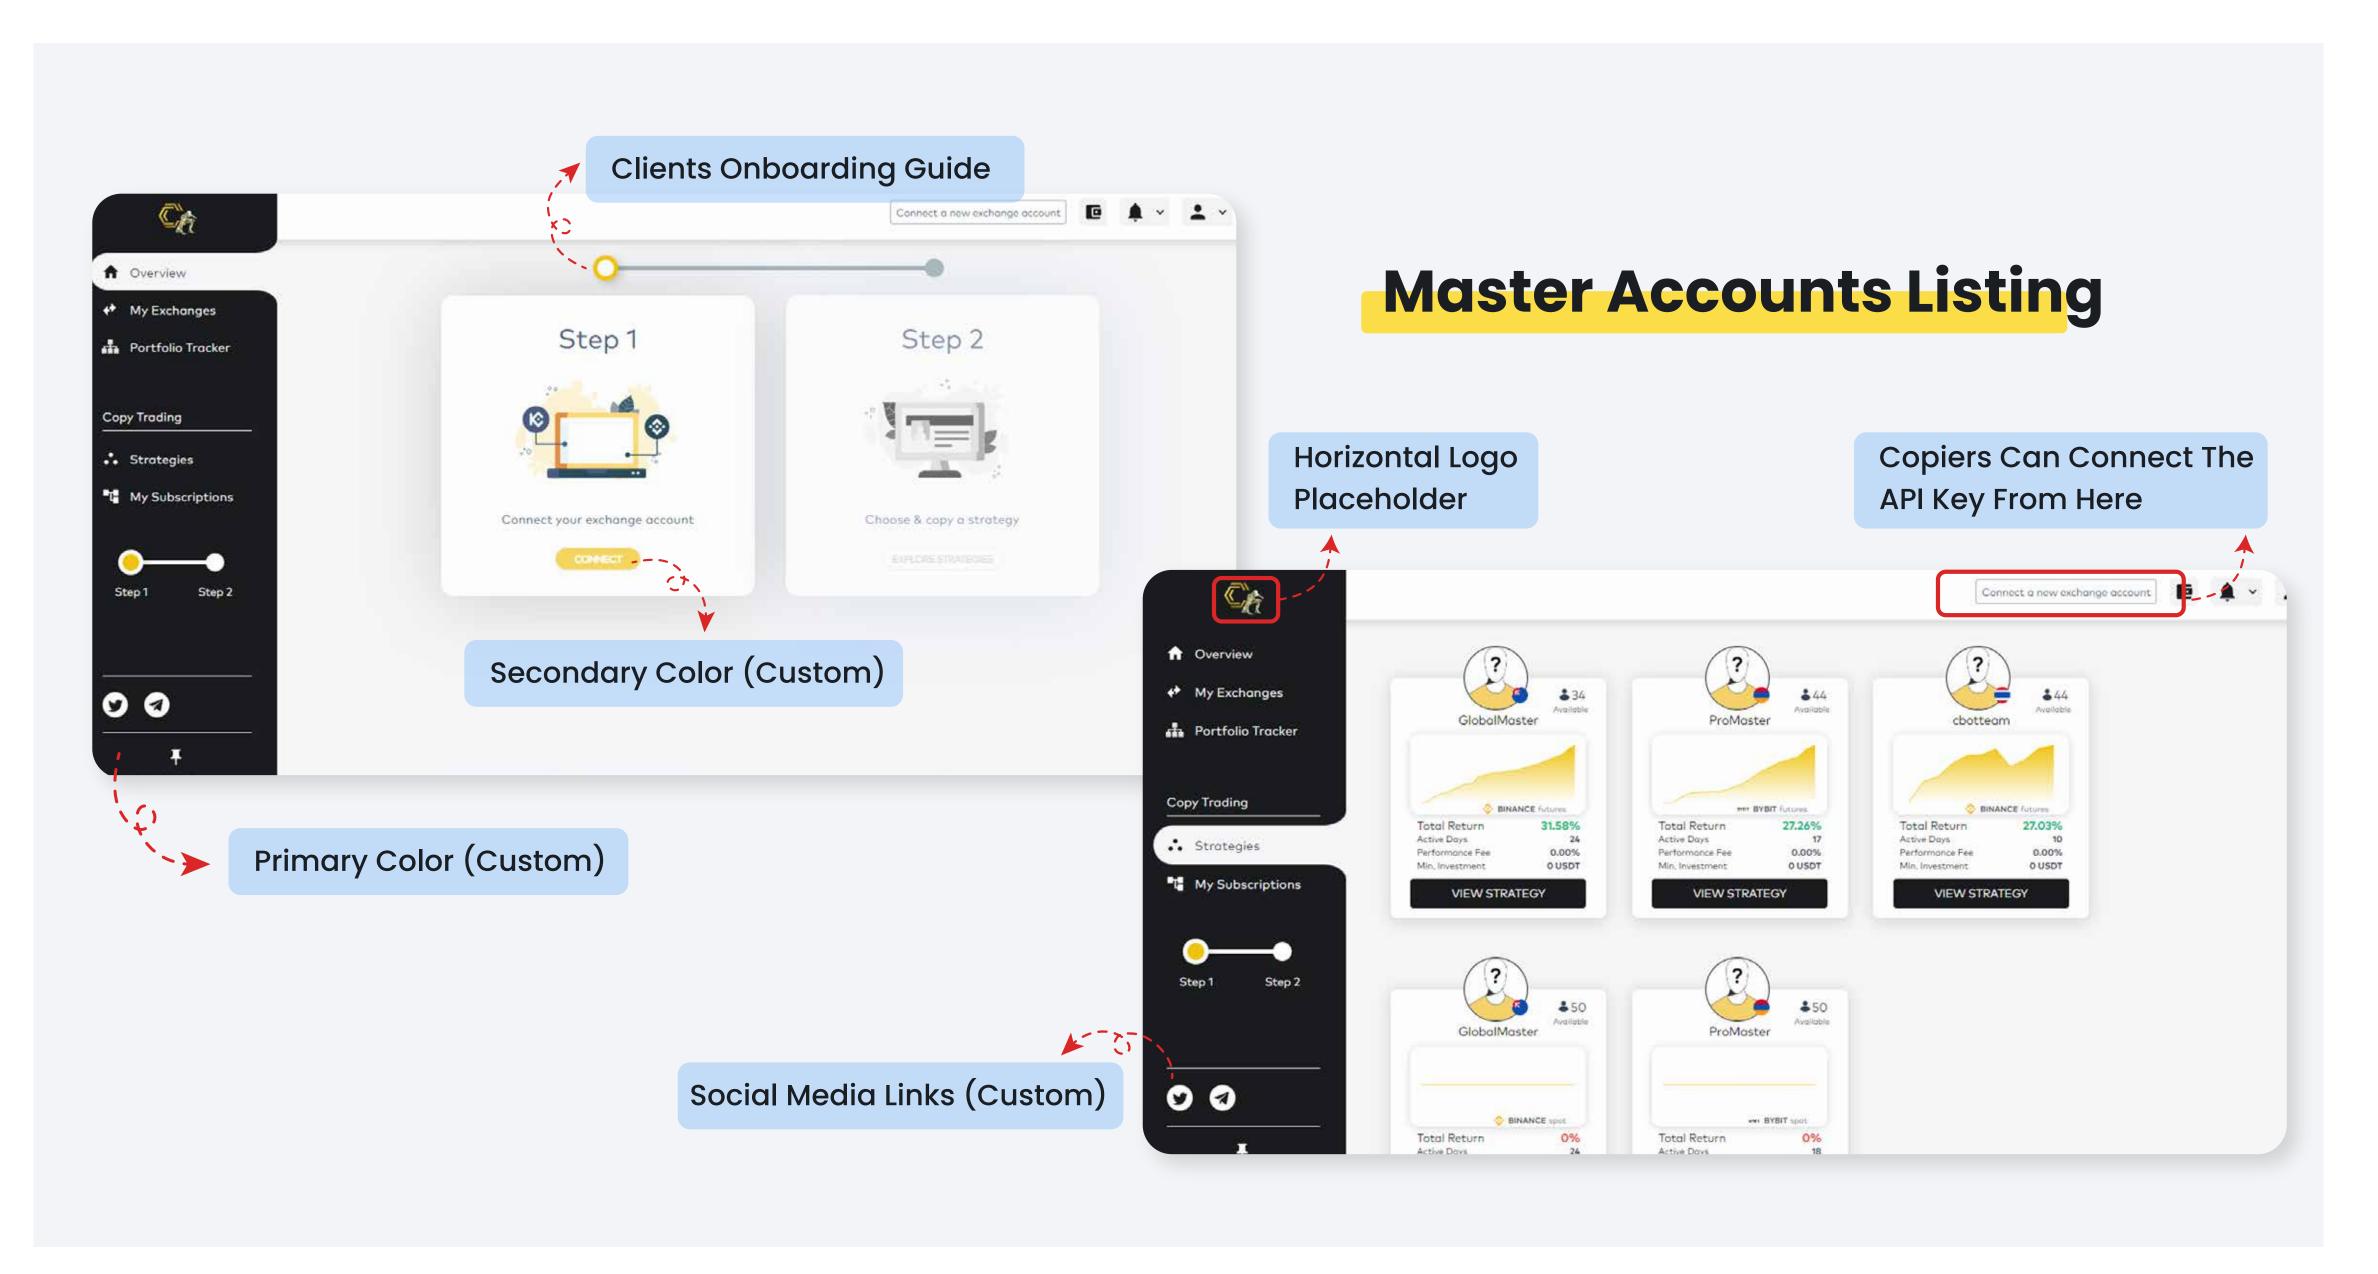

#### Copy Trading >> Master Exchanges

This page is designed to provide copy trading as a service.

With this option, you can simply connect your copiers exchange accounts via API keys and start copying one of your master accounts.

#### Select Exchange Accounts

To start copy trading under this model, you need to connect at least two exchange accounts.

One as the master (trader) account and one as the copier (investor) account. Then come through the copy trading page, click on the copy button, select your copier account, and start copying instantly.

#### **Customization Features**

- Brand Name and Logo
- Front Office Primary & Secondary Colors
- Custom Sidebar Menus
- Custom Chart Theme
- Branded Transactional Emails

- > Referral/Affiliate Dashboard for Your Clients
- Reporting & Notification Telegram Bot for Traders
- Branded Reporting & Notification Telegram Bot for Clients
- Customizable Copy Trading Capacity on Each Strategy (Available Seats)
- Custom Domain Address (Finestel Subdomain or Personal Domain)
- > Branded Integrated Hyper-Customizable MLM (Multi-Layer-Marketing) Software