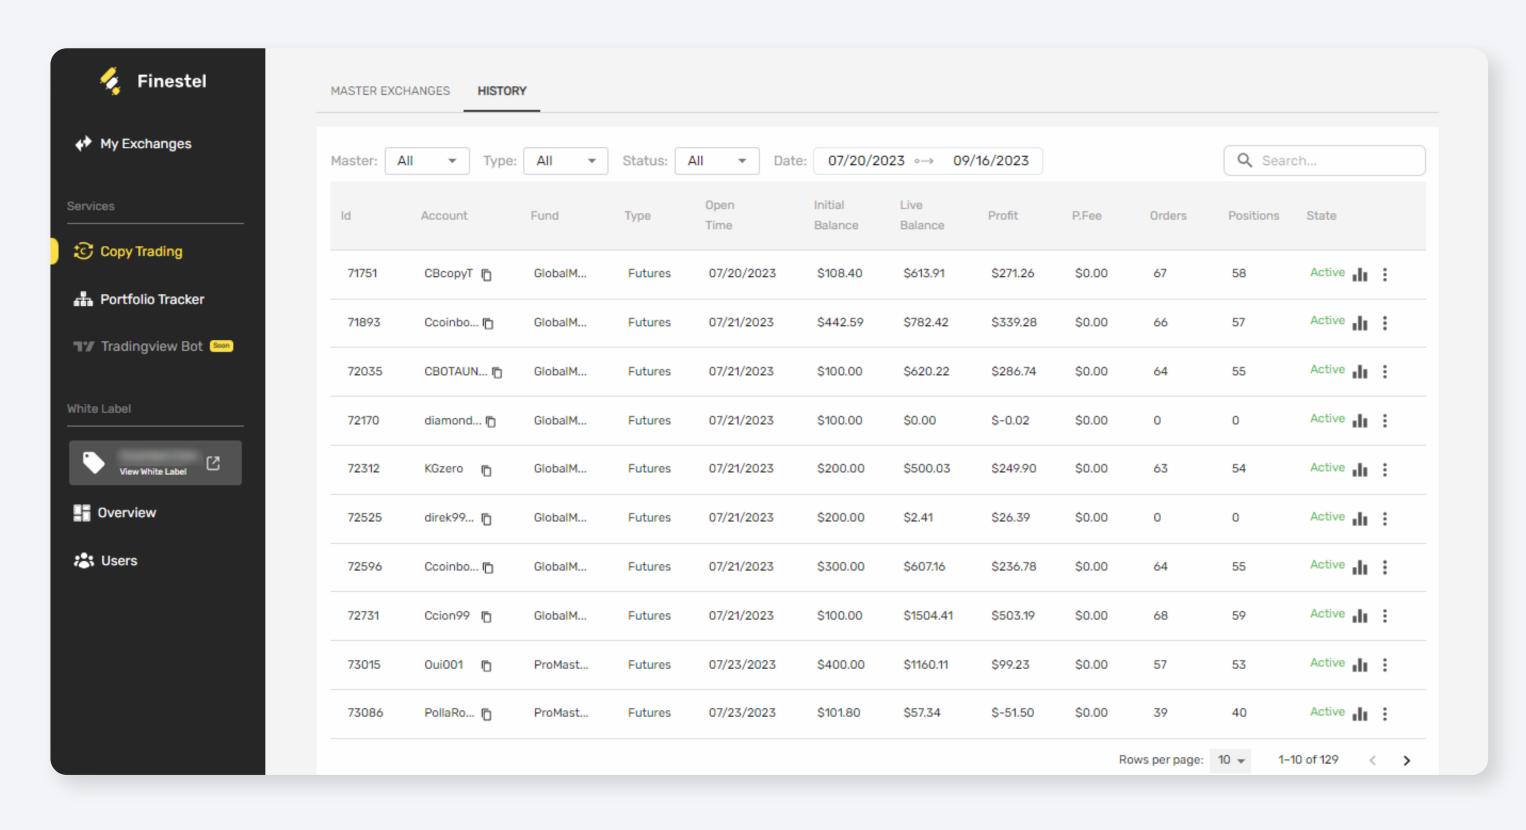

#### Copy Trading >> History

Find out all the details about your active and old copy trading sessions.