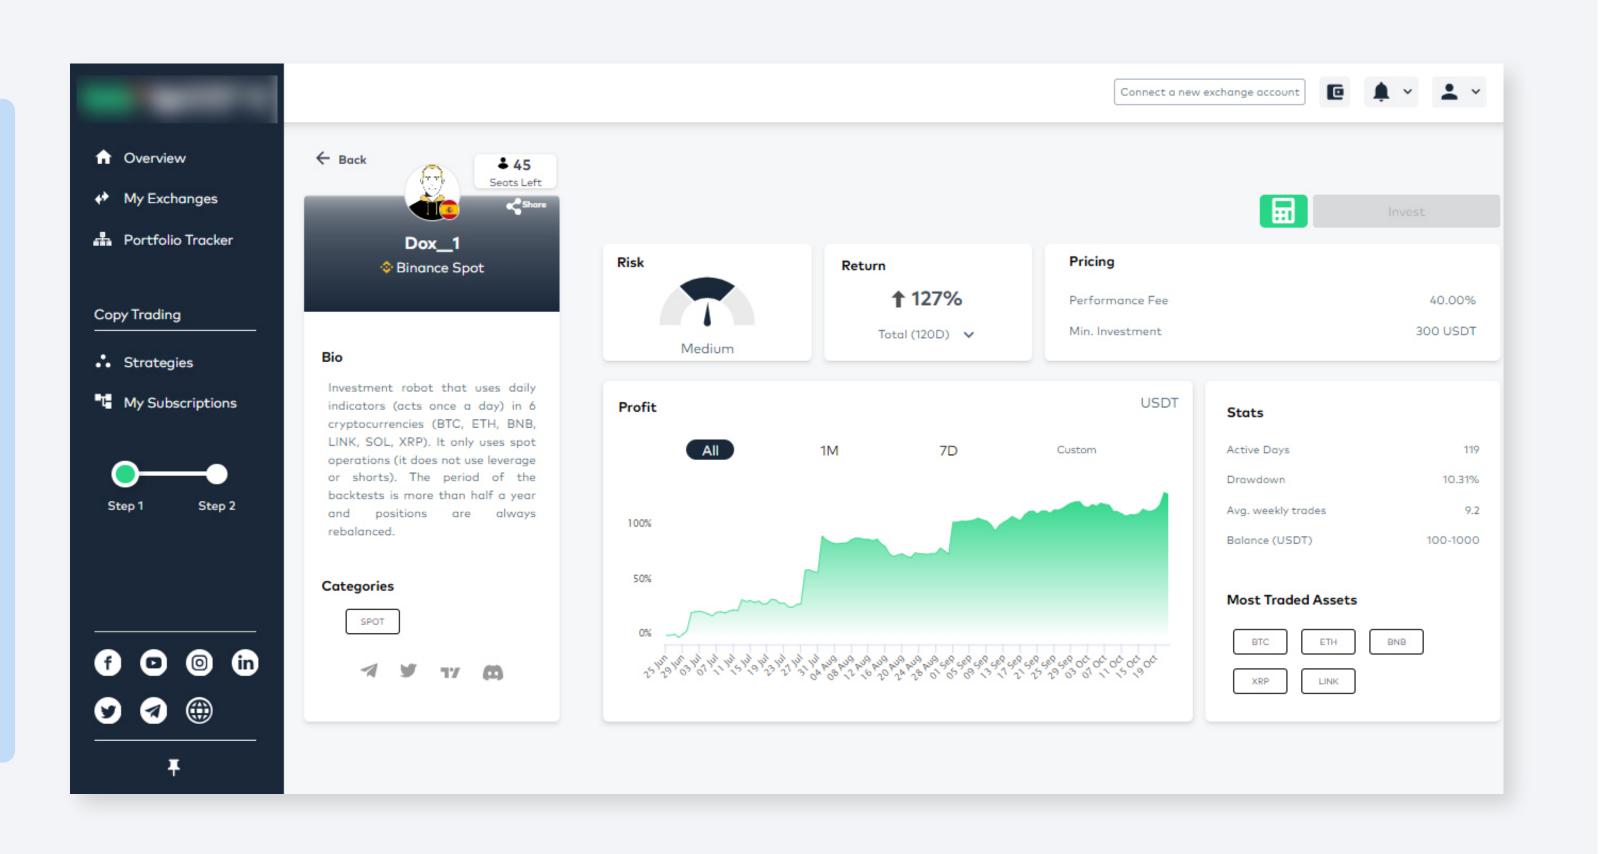

#### Copy Trading >> Master Exchanges

This page is designed to provide copy trading as a service.

With this option, you can simply connect your copiers exchange accounts via API keys and start copying one of your master accounts.

#### Select Exchange Accounts

To start copy trading under this model, you need to connect at least two exchange accounts.

One as the master (trader) account and one as the copier (investor) account. Then come through the copy trading page, click on the copy button, select your copier account, and start copying instantly.

#### **Portfolio Tracker**

Track your trading performance and portfolios, daily P&L, live positions, total profit, and MUCH MORE all in one place.

#### Portfolio Tracker >> Stats & Reports

Track your investment & trading performance, portfolios, daily P&L, open orders, live positions, total profit, historical profit, etc. all in one place.