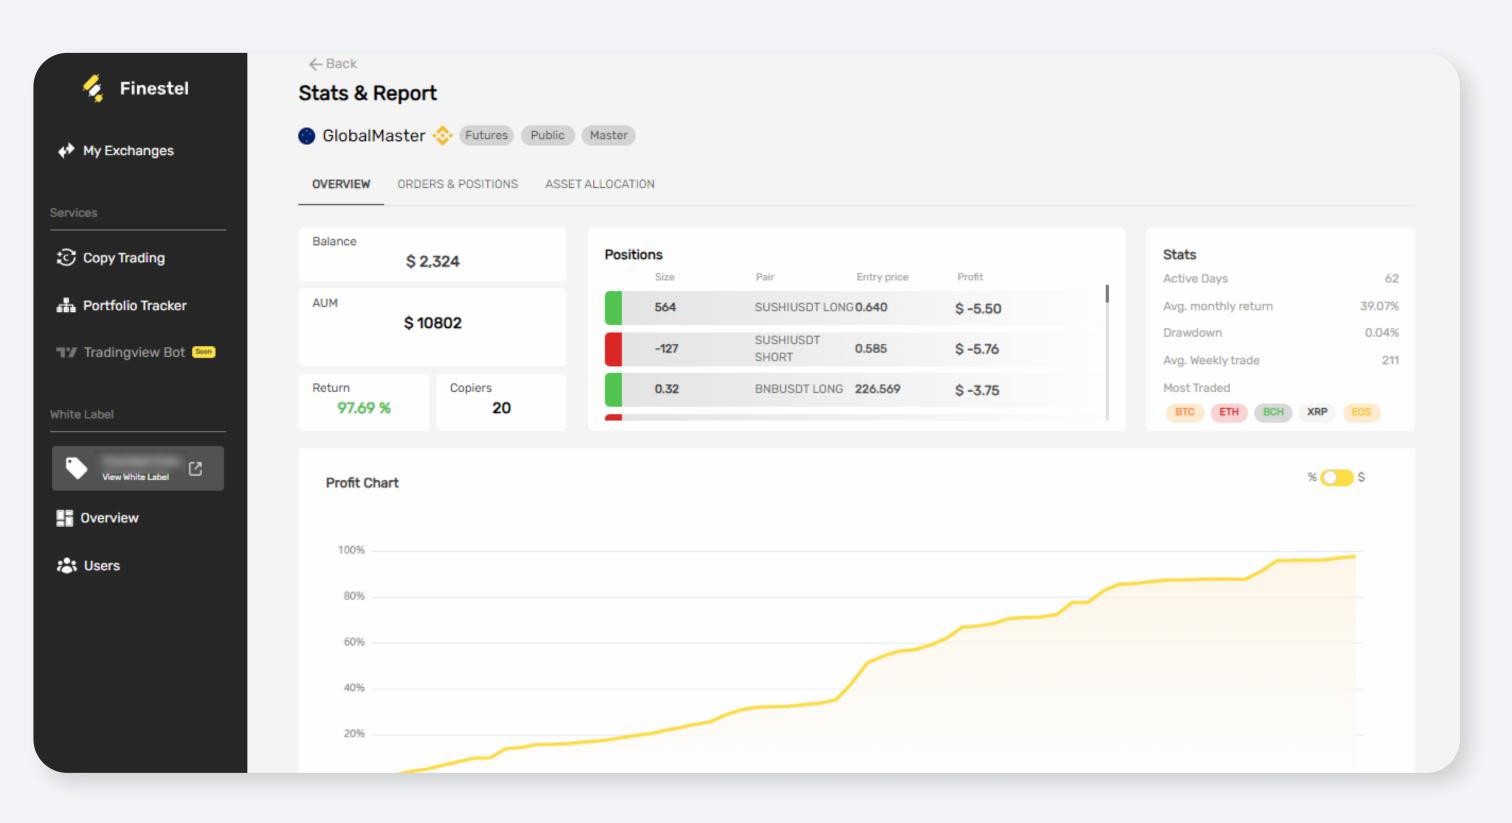

#### Portfolio Tracker >> Stats & Reports

Track your investment & trading performance, portfolios, daily P&L, open orders, live positions, total profit, historical profit, etc. all in one place.