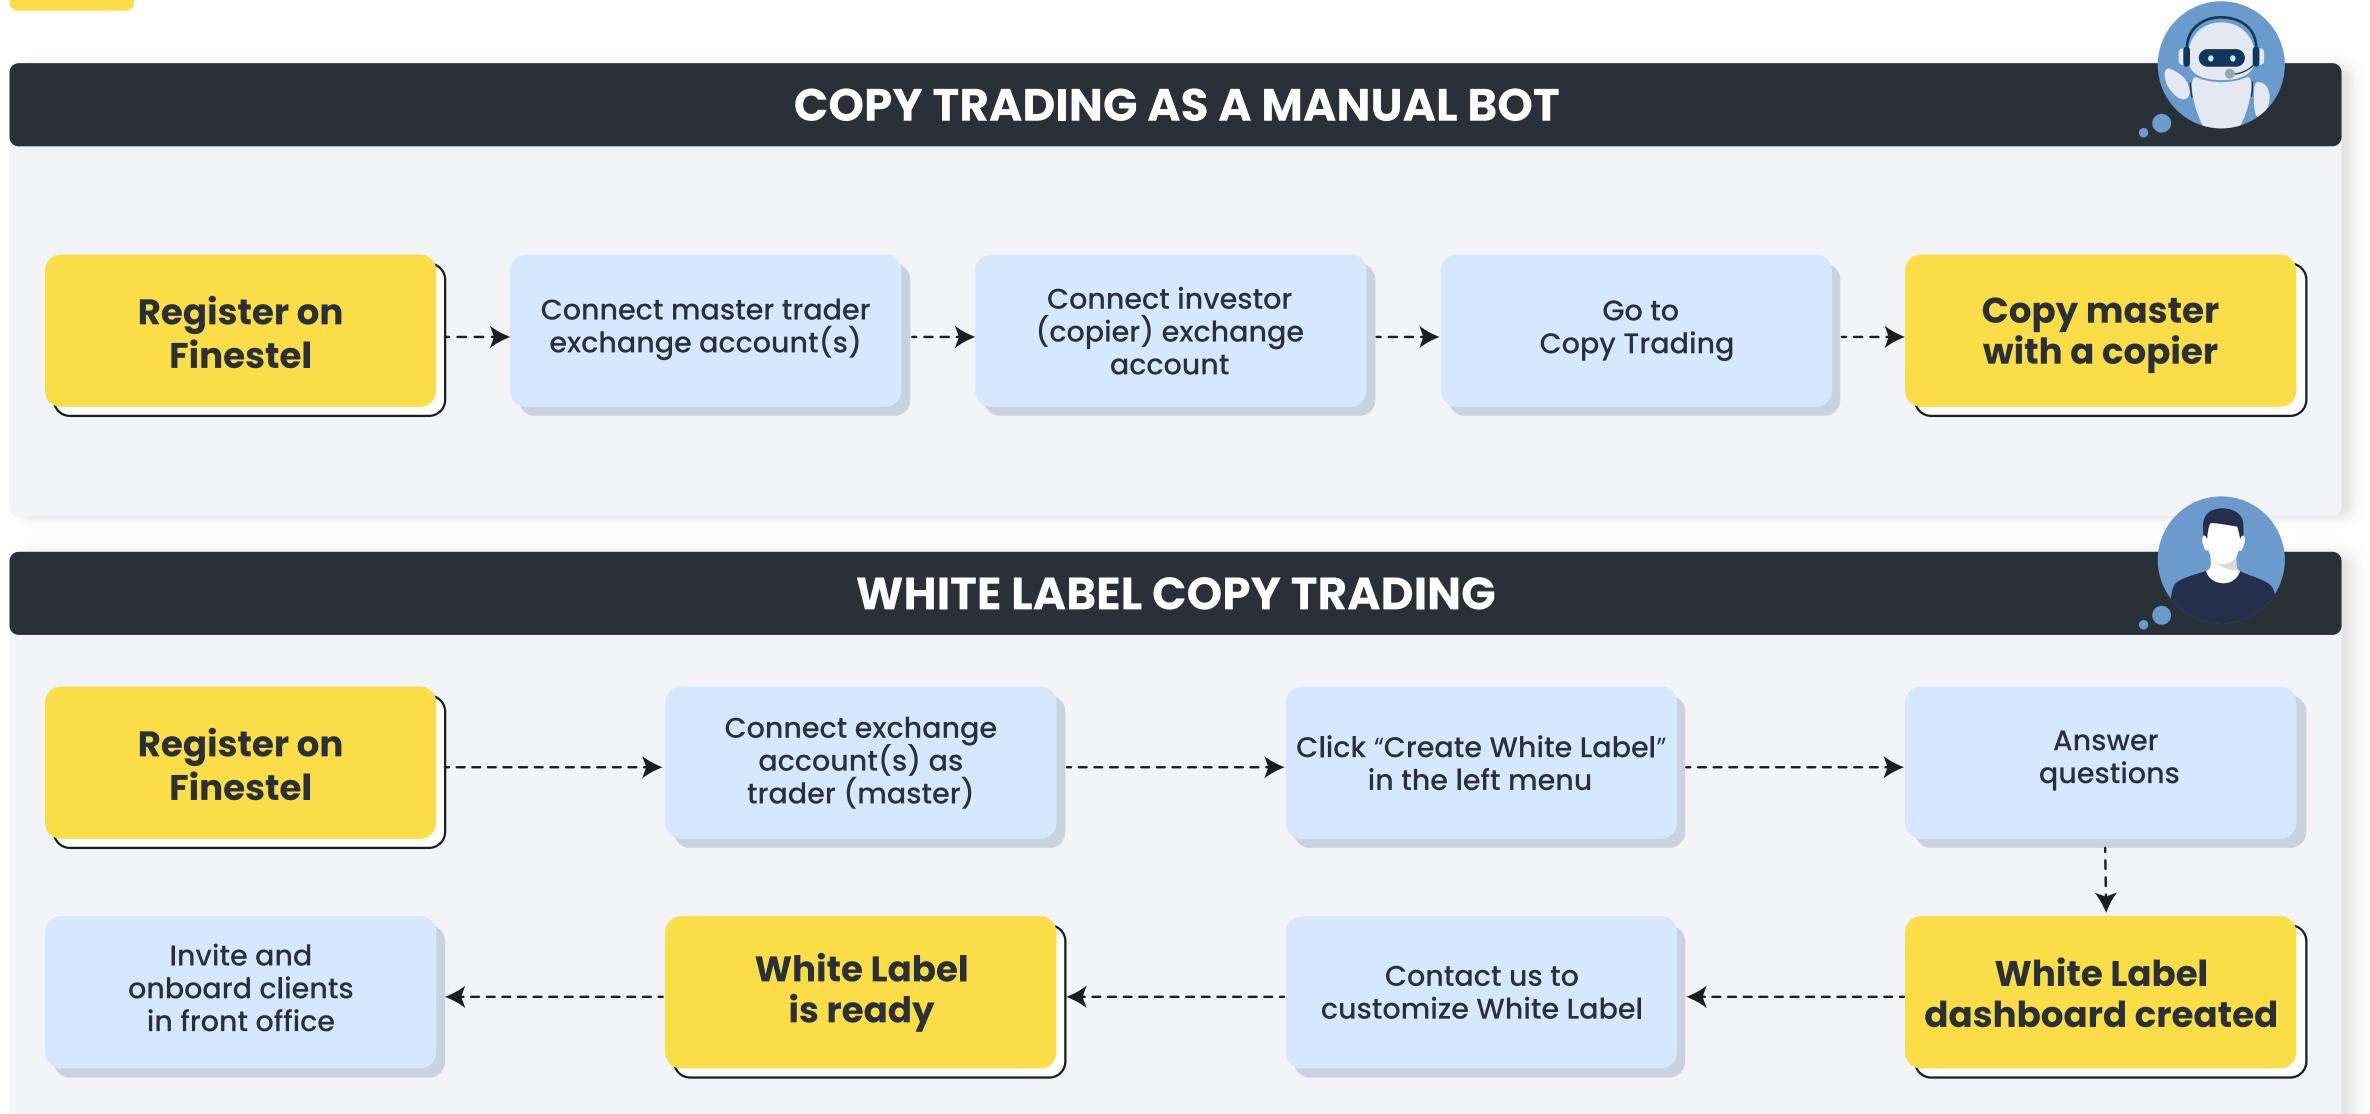

#### Copy Trading >> Master Exchanges

This page is designed to provide copy trading as a service.

With this option, you can simply connect your copiers exchange accounts via API keys and start copying one of your master accounts.

#### Select Exchange Accounts

To start copy trading under this model, you need to connect at least two exchange accounts.

One as the master (trader) account and one as the copier (investor) account. Then come through the copy trading page, click on the copy button, select your copier account, and start copying instantly.