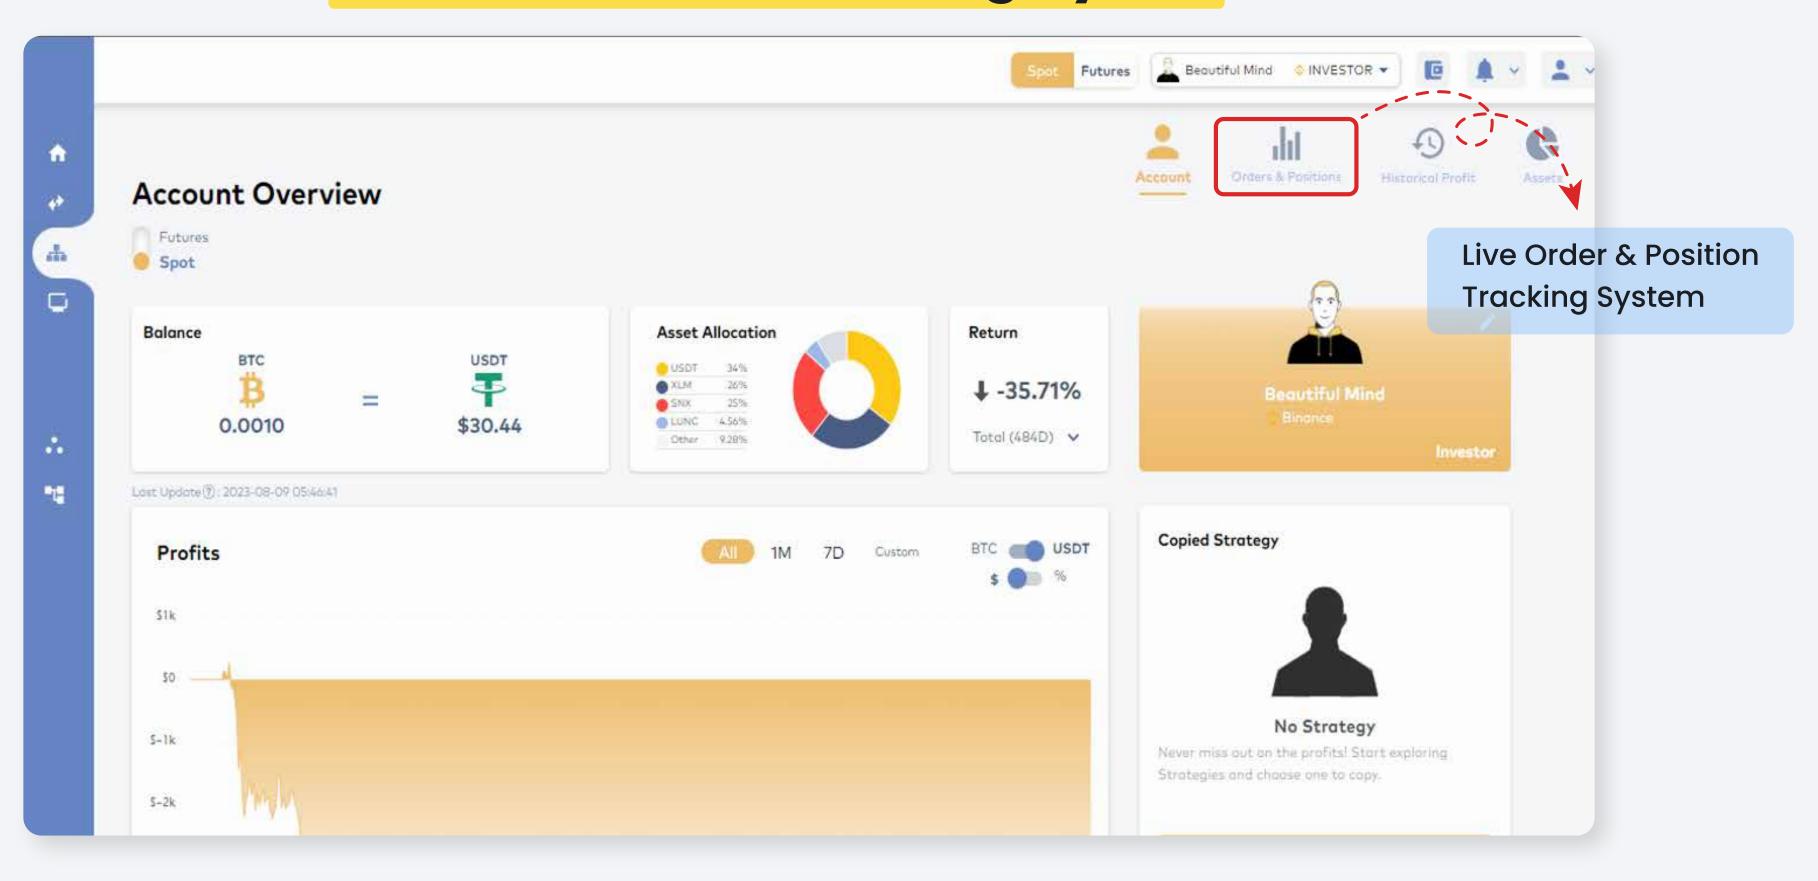

#### **Portfolio Tracker**

Track your trading performance and portfolios, daily P&L, live positions, total profit, and MUCH MORE all in one place.

#### Portfolio Tracker >> Stats & Reports

Track your investment & trading performance, portfolios, daily P&L, open orders, live positions, total profit, historical profit, etc. all in one place.

#### Live Portfolio Tracking System

Our New VIP Service