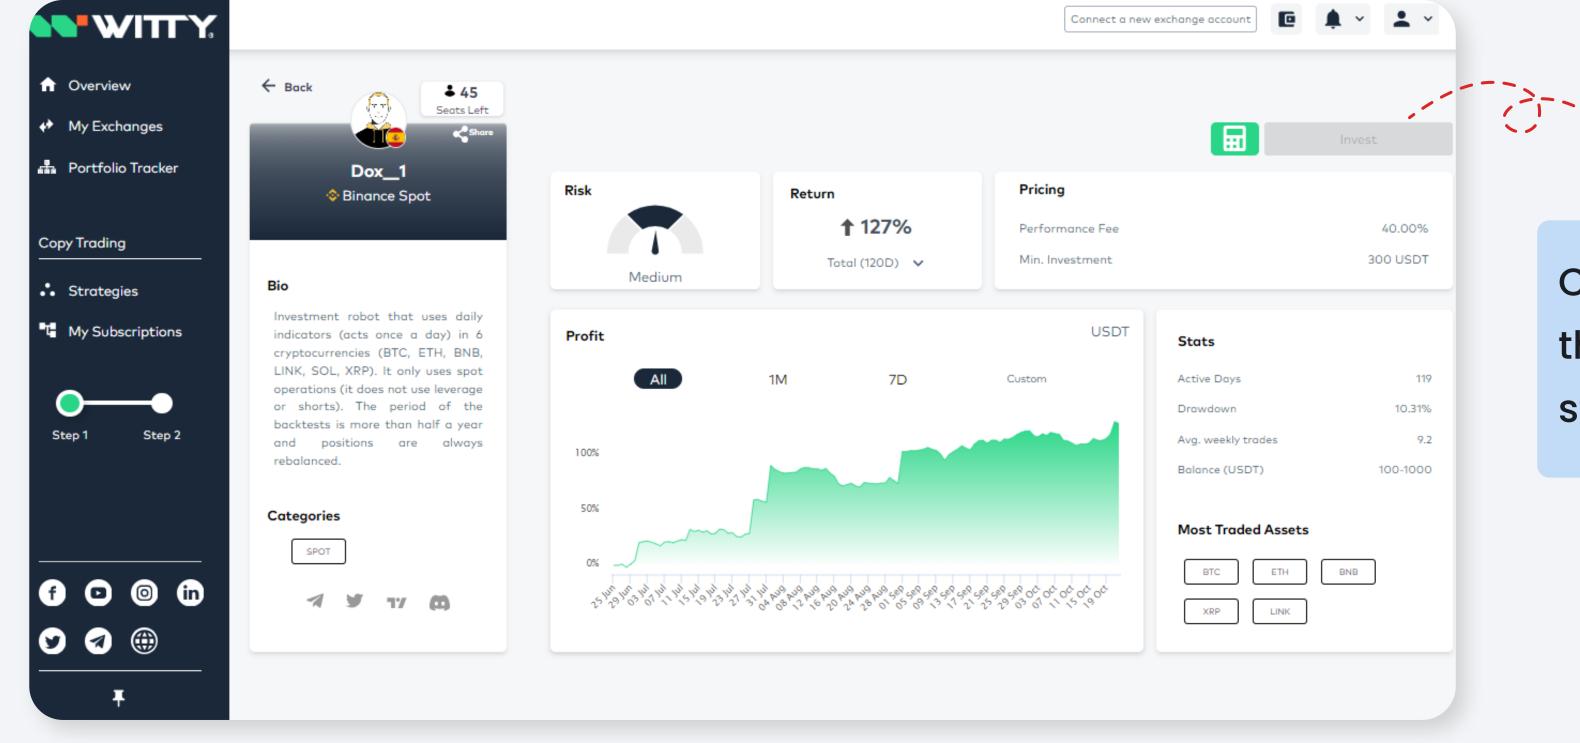

#### Copy Trading >> Master Exchanges

This page is designed to provide copy trading as a service.

With this option, you can simply connect your copiers exchange accounts via API keys and start copying one of your master accounts.

#### Select Exchange Accounts

To start copy trading under this model, you need to connect at least two exchange accounts.

One as the master (trader) account and one as the copier (investor) account. Then come through the copy trading page, click on the copy button, select your copier account, and start copying instantly.

#### **Customization Features**

- Brand Name and Logo
- Front Office Primary & Secondary Colors
- Custom Sidebar Menus
- Custom Chart Theme
- Branded Transactional Emails

- > Referral/Affiliate Dashboard for Your Clients
- Reporting & Notification Telegram Bot for Traders
- Branded Reporting & Notification Telegram Bot for Clients
- Customizable Copy Trading Capacity on Each Strategy (Available Seats)
- Custom Domain Address (Finestel Subdomain or Personal Domain)
- > Branded Integrated Hyper-Customizable MLM (Multi-Layer-Marketing) Software