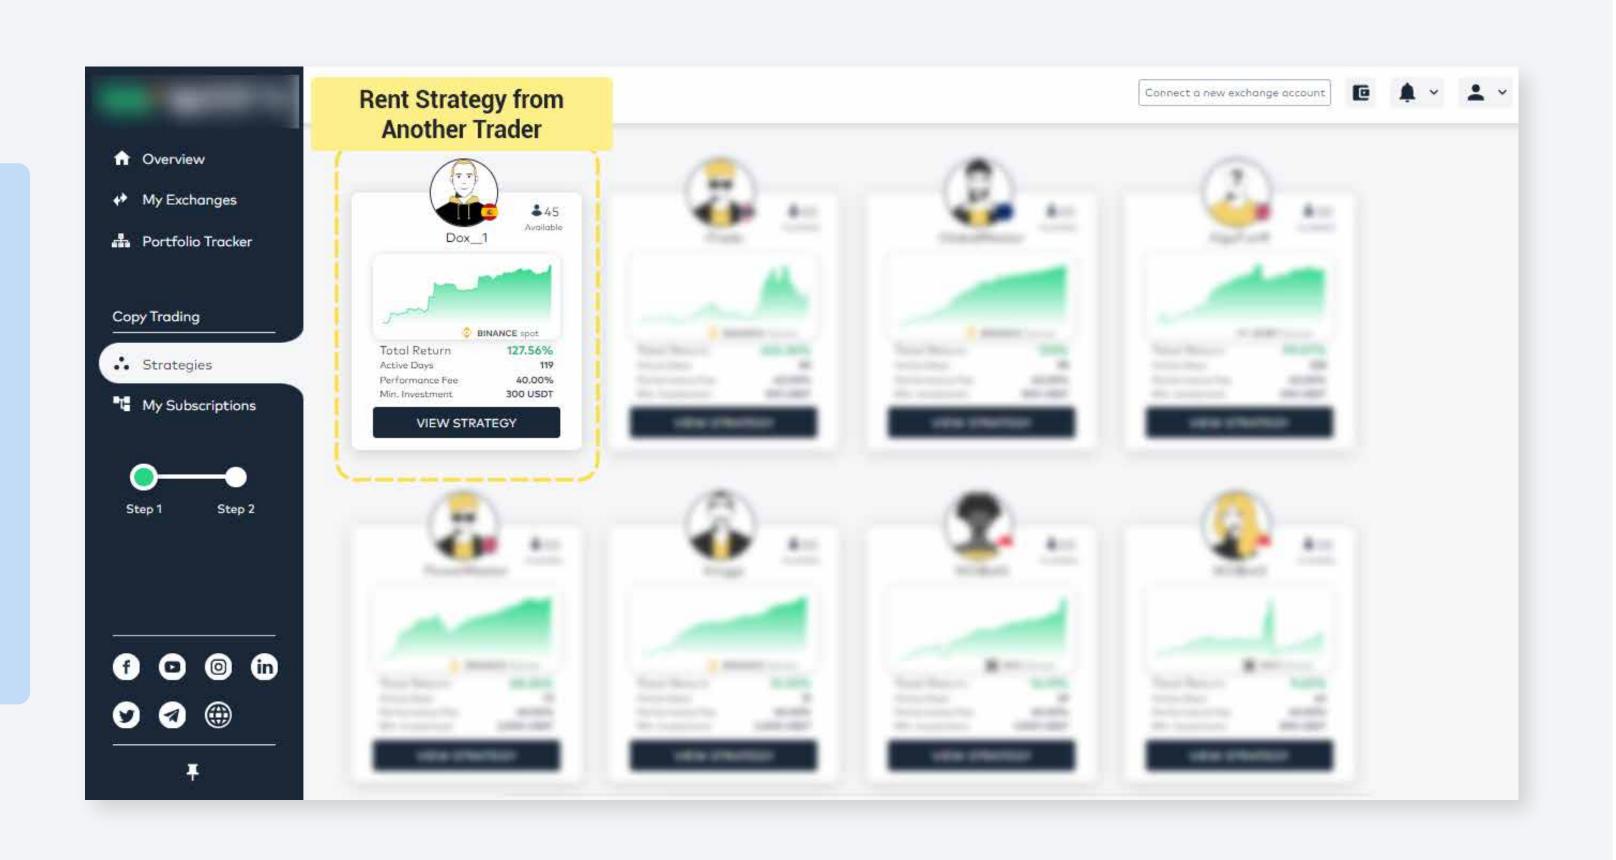

#### Private Strategy Marketplace

The screenshots below illustrate how Finestel's Private Strategy Marketplace works.

A trader can lend their strategy to multiple white-label owners, who can integrate it into their platforms.

#### Private Strategy Marketplace

The Private Strategy Marketplace enables a mutually beneficial collaboration among strategy providers, whitelabel owners, and clients.

All both parties should do, is to contact Finestel and tell us their desire in this service. We'll handle the rest in minutes.