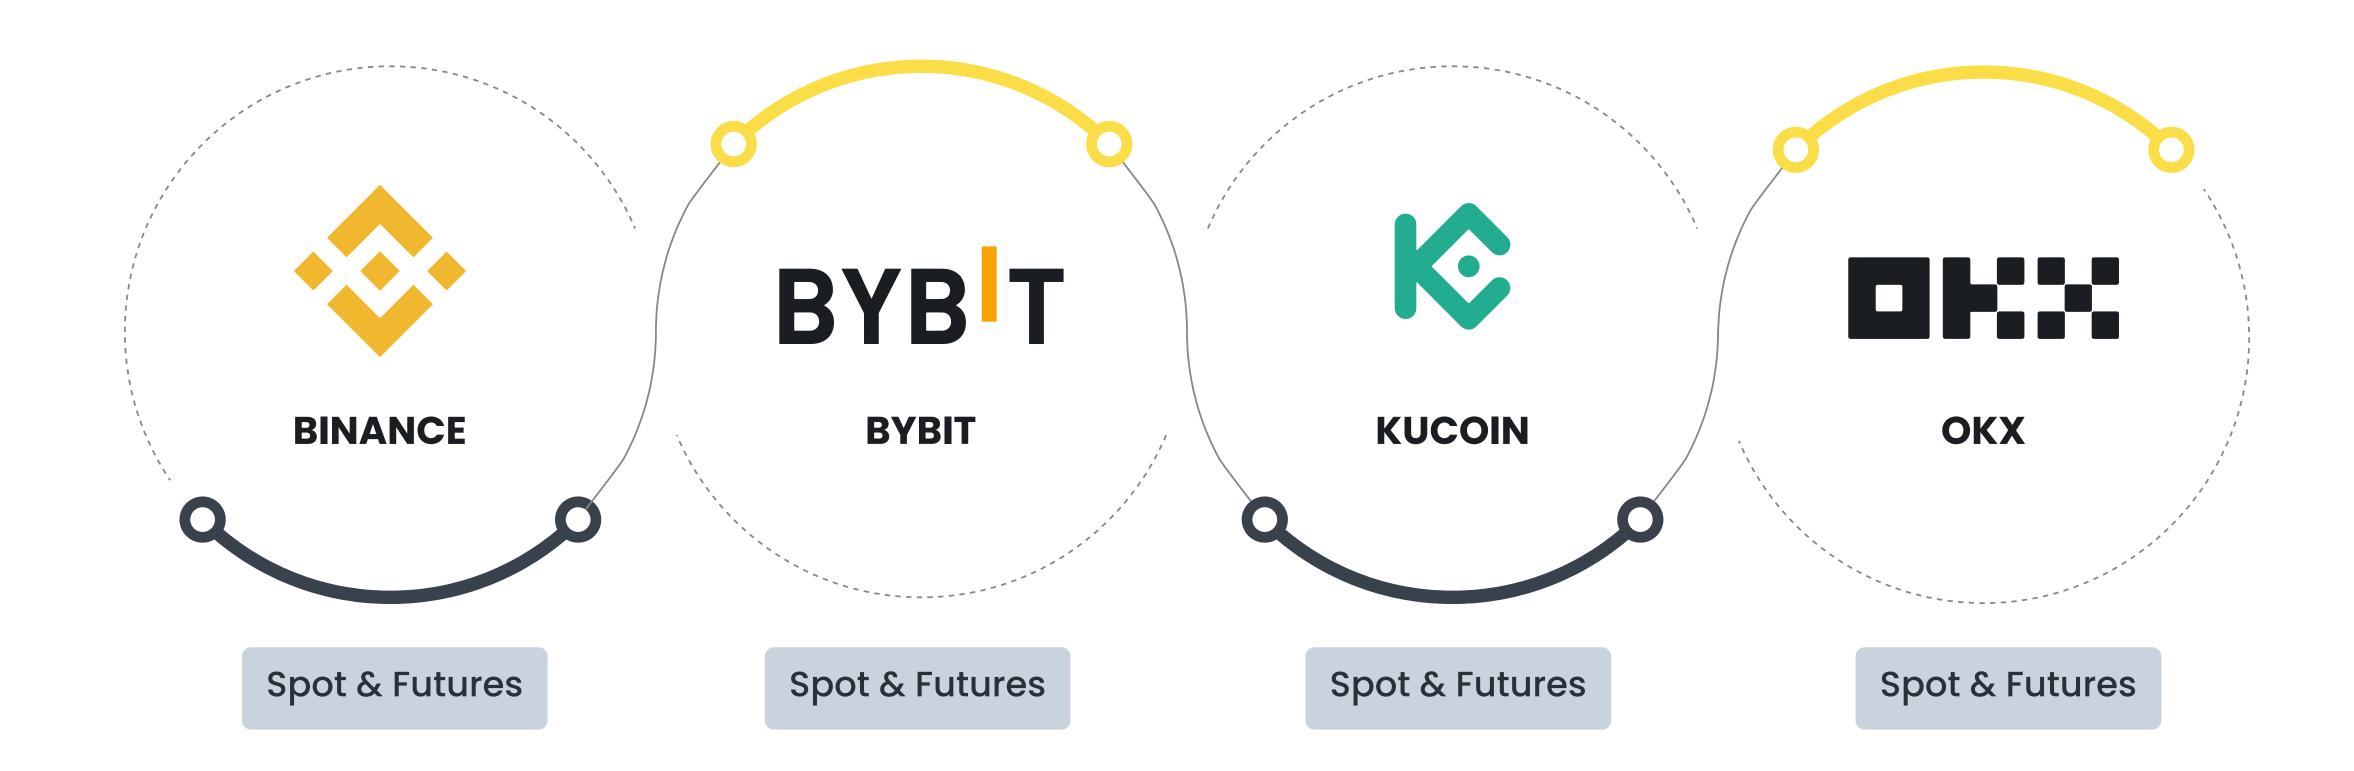

## PARTNERS

Finestel is known as an official broker of the world's top 4 exchanges.

Within this deal, Finestel receives a percent of the executing trading commission as a cashback.