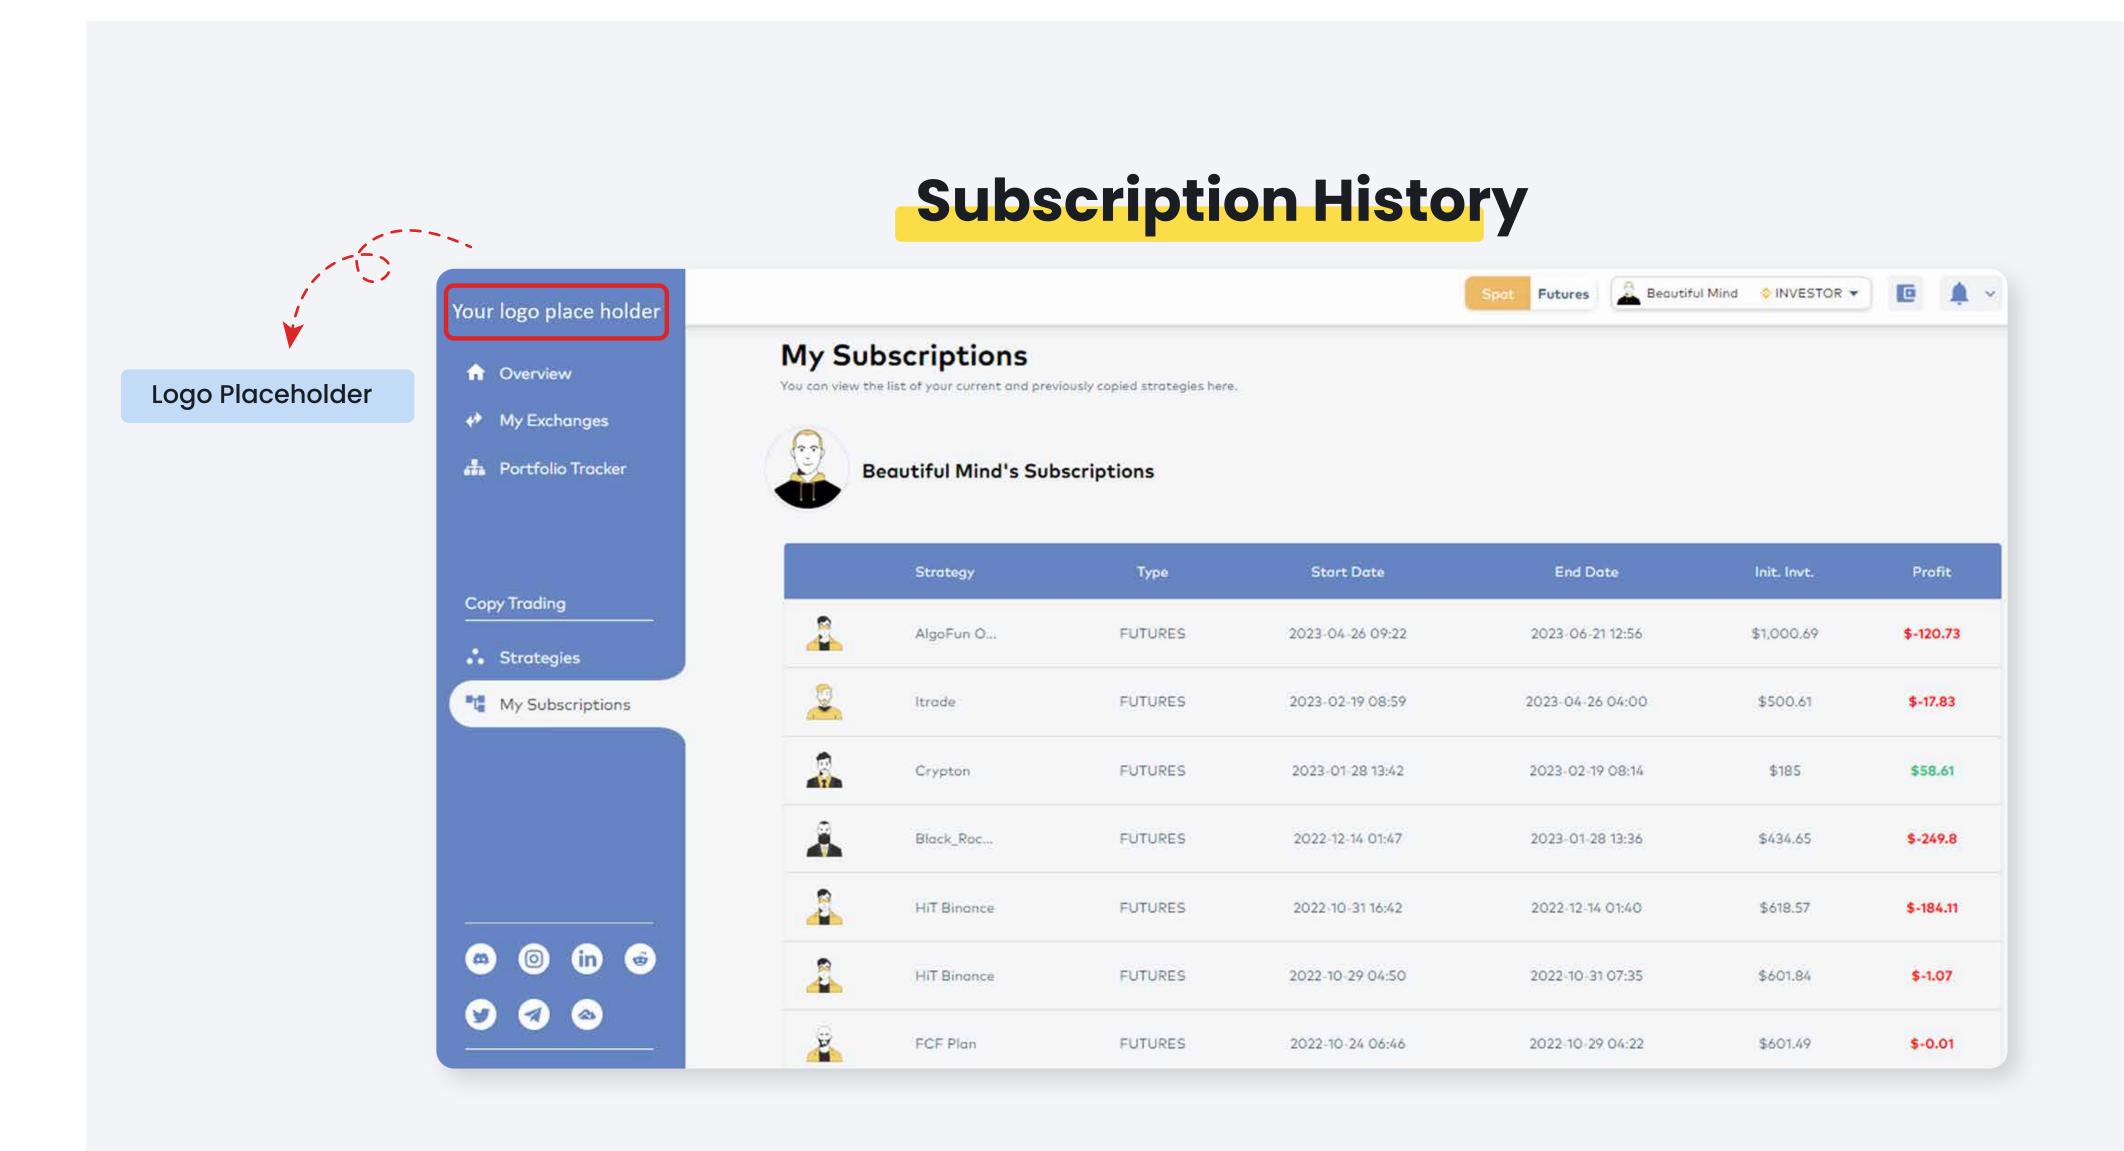

**Subscriptions History Charts** 

Full History of Copy Trading Sessions

**Evaluate Performance** 

Integrated Crypto Wallet

#### Copy Trading >> History

Find out all the details about your active and old copy trading sessions.