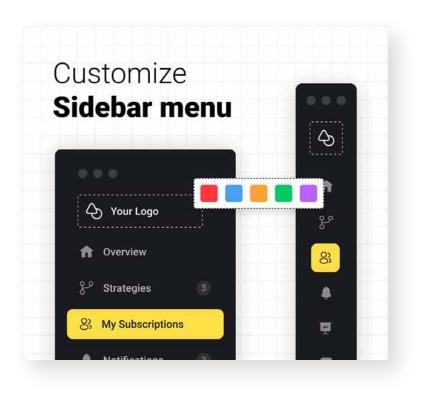

#### **Customization Features**

- Brand Name and Logo
- Front Office Primary & Secondary Colors
- Custom Sidebar Menus
- Custom Chart Theme
- Branded Transactional Emails

- > Referral/Affiliate Dashboard for Your Clients
- Reporting & Notification Telegram Bot for Traders
- Branded Reporting & Notification Telegram Bot for Clients
- Customizable Copy Trading Capacity on Each Strategy (Available Seats)
- Custom Domain Address (Finestel Subdomain or Personal Domain)
- > Branded Integrated Hyper-Customizable MLM (Multi-Layer-Marketing) Software