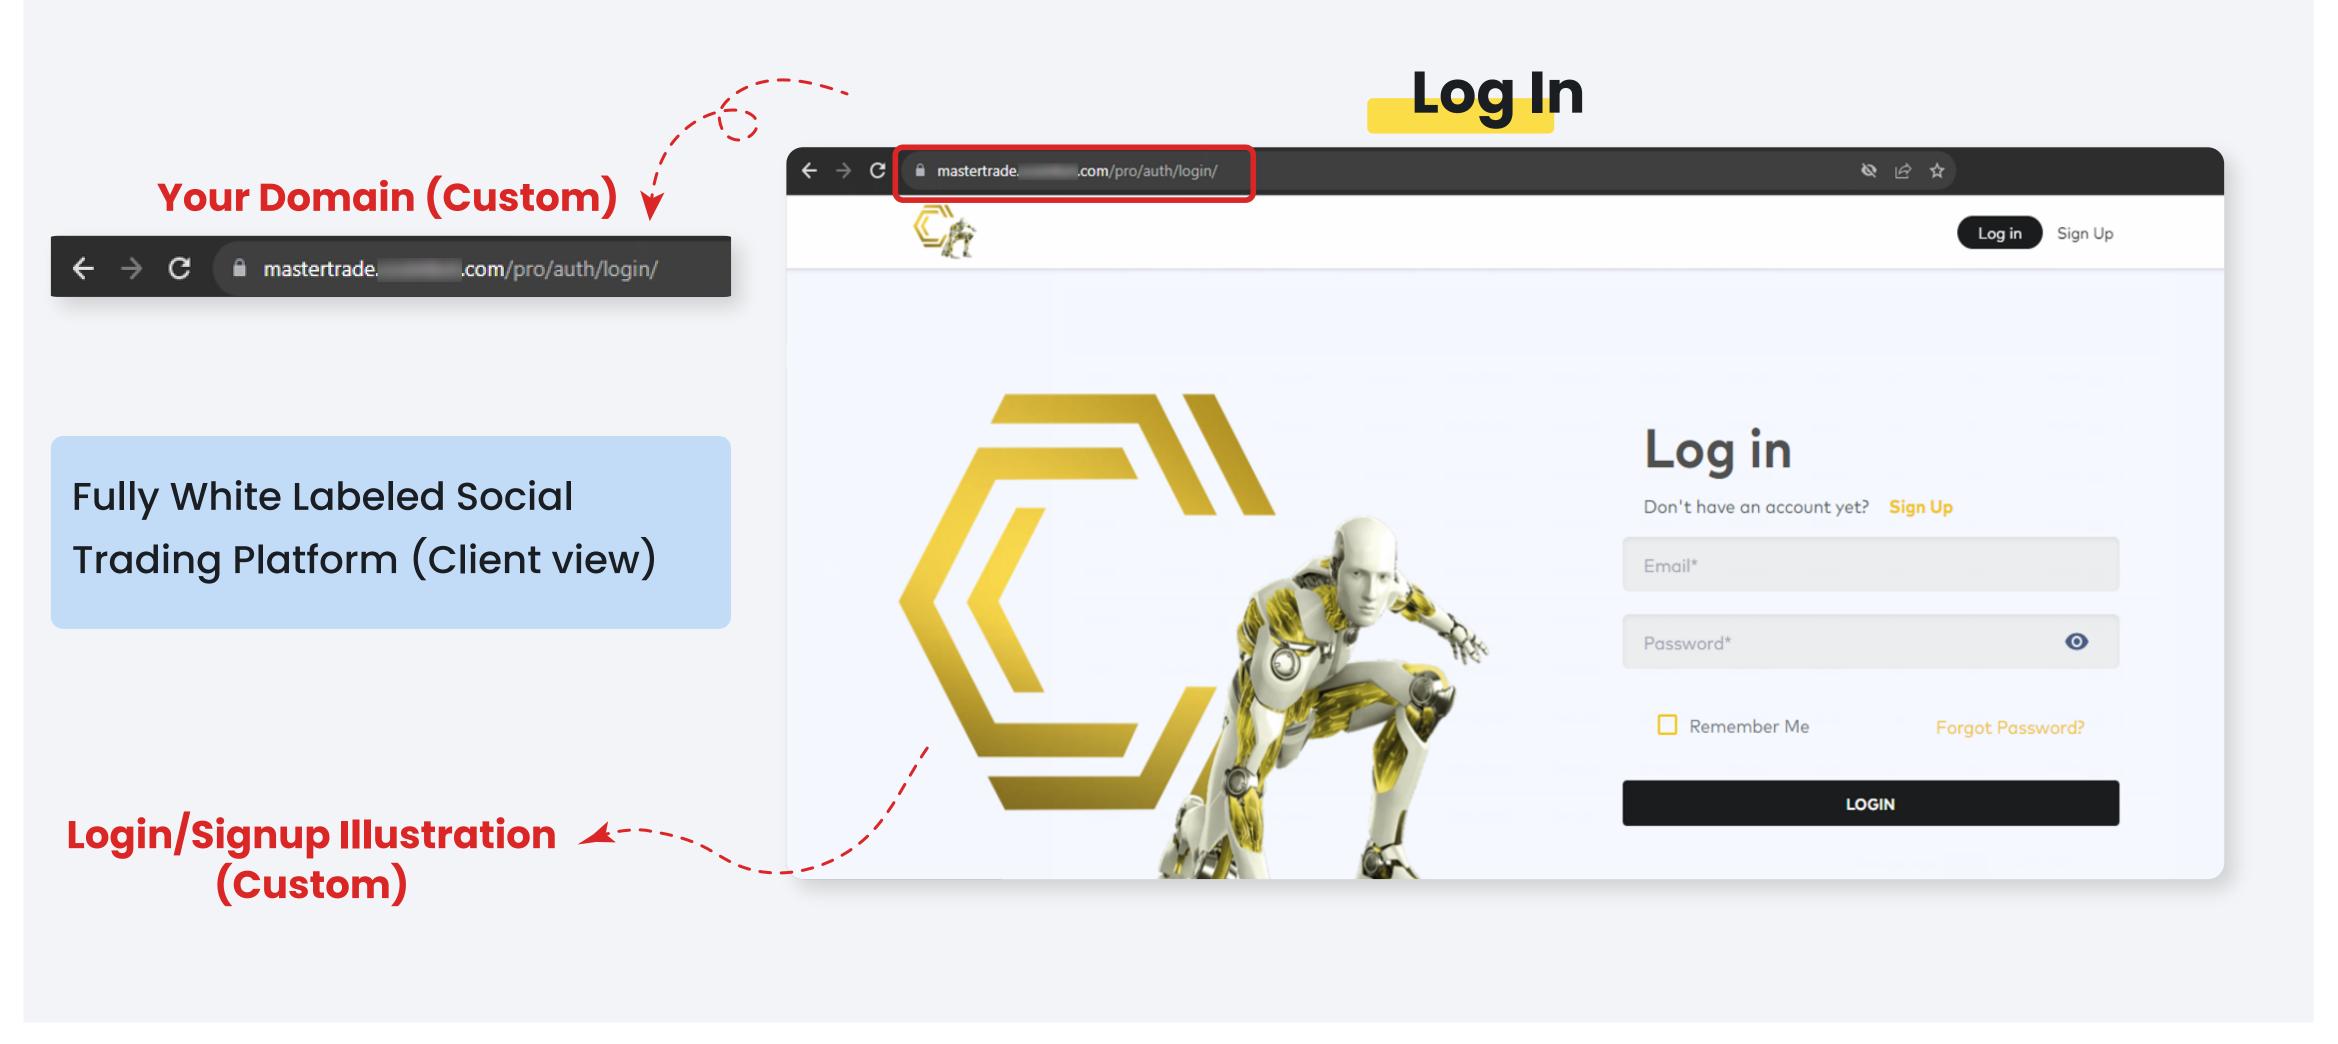

#### WHITE LABEL FRONT OFFICE:

The white label front office, is the client-view dashboard of your social copy trading business. This is the platform your clients will face, sign up, connect their exchange accounts and copy your strategies from. Totally customized and tailored with your business brand & identity.

## FRONT OFFICE

Our White Label solution is a fully customizable and ready to go product, more of a toolbox for professional traders to craft a branded copy trading platform and allow their community of followers to effortlessly replicate their strategies to their exchange accounts.

#### **Customization Features**

- Brand Name and Logo
- Front Office Primary & Secondary Colors
- Custom Sidebar Menus
- Custom Chart Theme
- Branded Transactional Emails

- > Referral/Affiliate Dashboard for Your Clients
- Reporting & Notification Telegram Bot for Traders
- Branded Reporting & Notification Telegram Bot for Clients
- Customizable Copy Trading Capacity on Each Strategy (Available Seats)
- Custom Domain Address (Finestel Subdomain or Personal Domain)
- > Branded Integrated Hyper-Customizable MLM (Multi-Layer-Marketing) Software