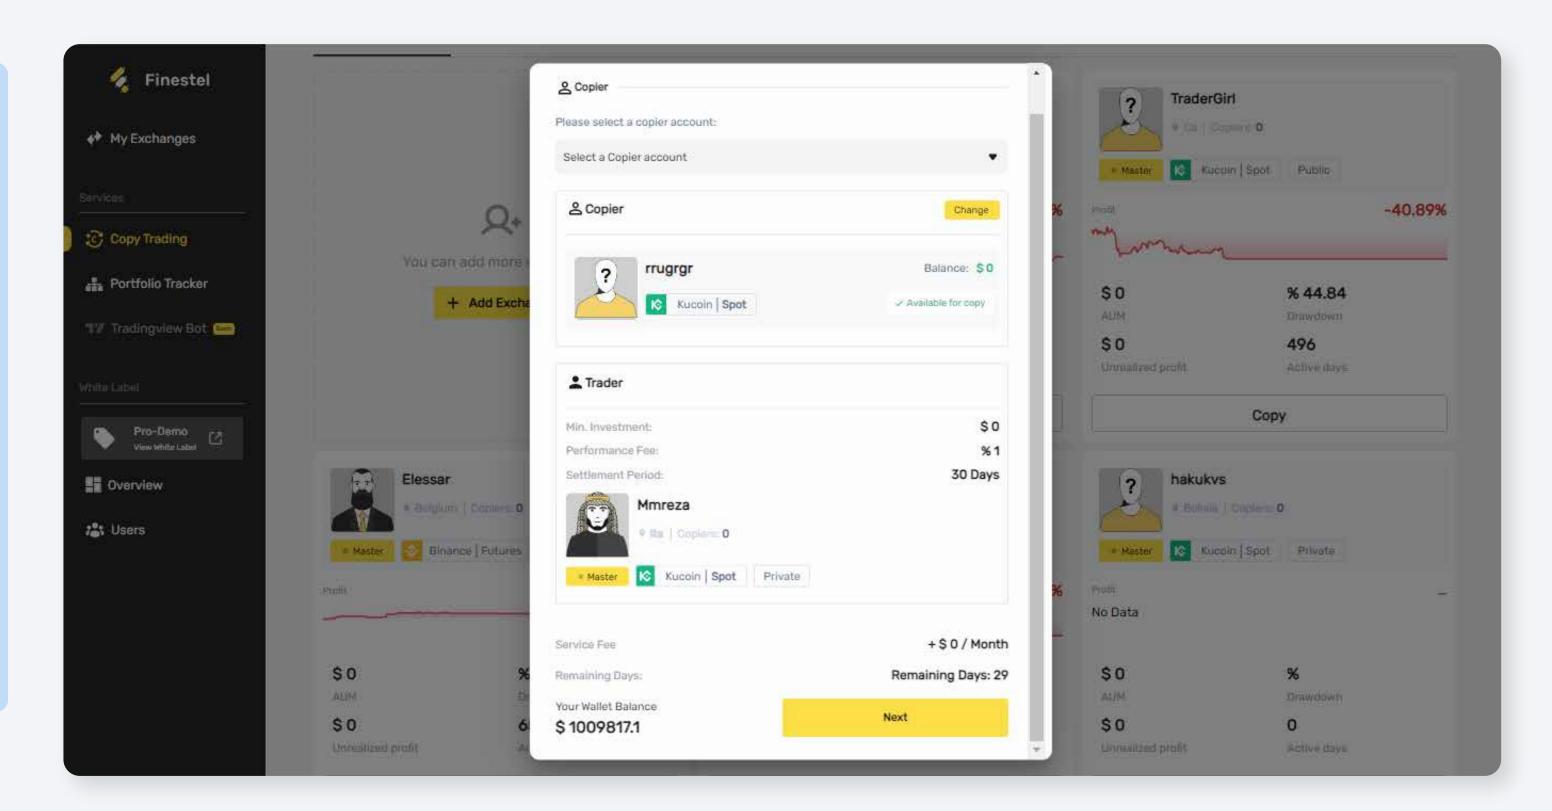

#### Copy Trading >> Master Exchanges

This page is designed to provide copy trading as a service.

With this option, you can simply connect your copiers exchange accounts via API keys and start copying one of your master accounts.

#### Select Exchange Accounts

To start copy trading under this model, you need to connect at least two exchange accounts.

One as the master (trader) account and one as the copier (investor) account. Then come through the copy trading page, click on the copy button, select your copier account, and start copying instantly.