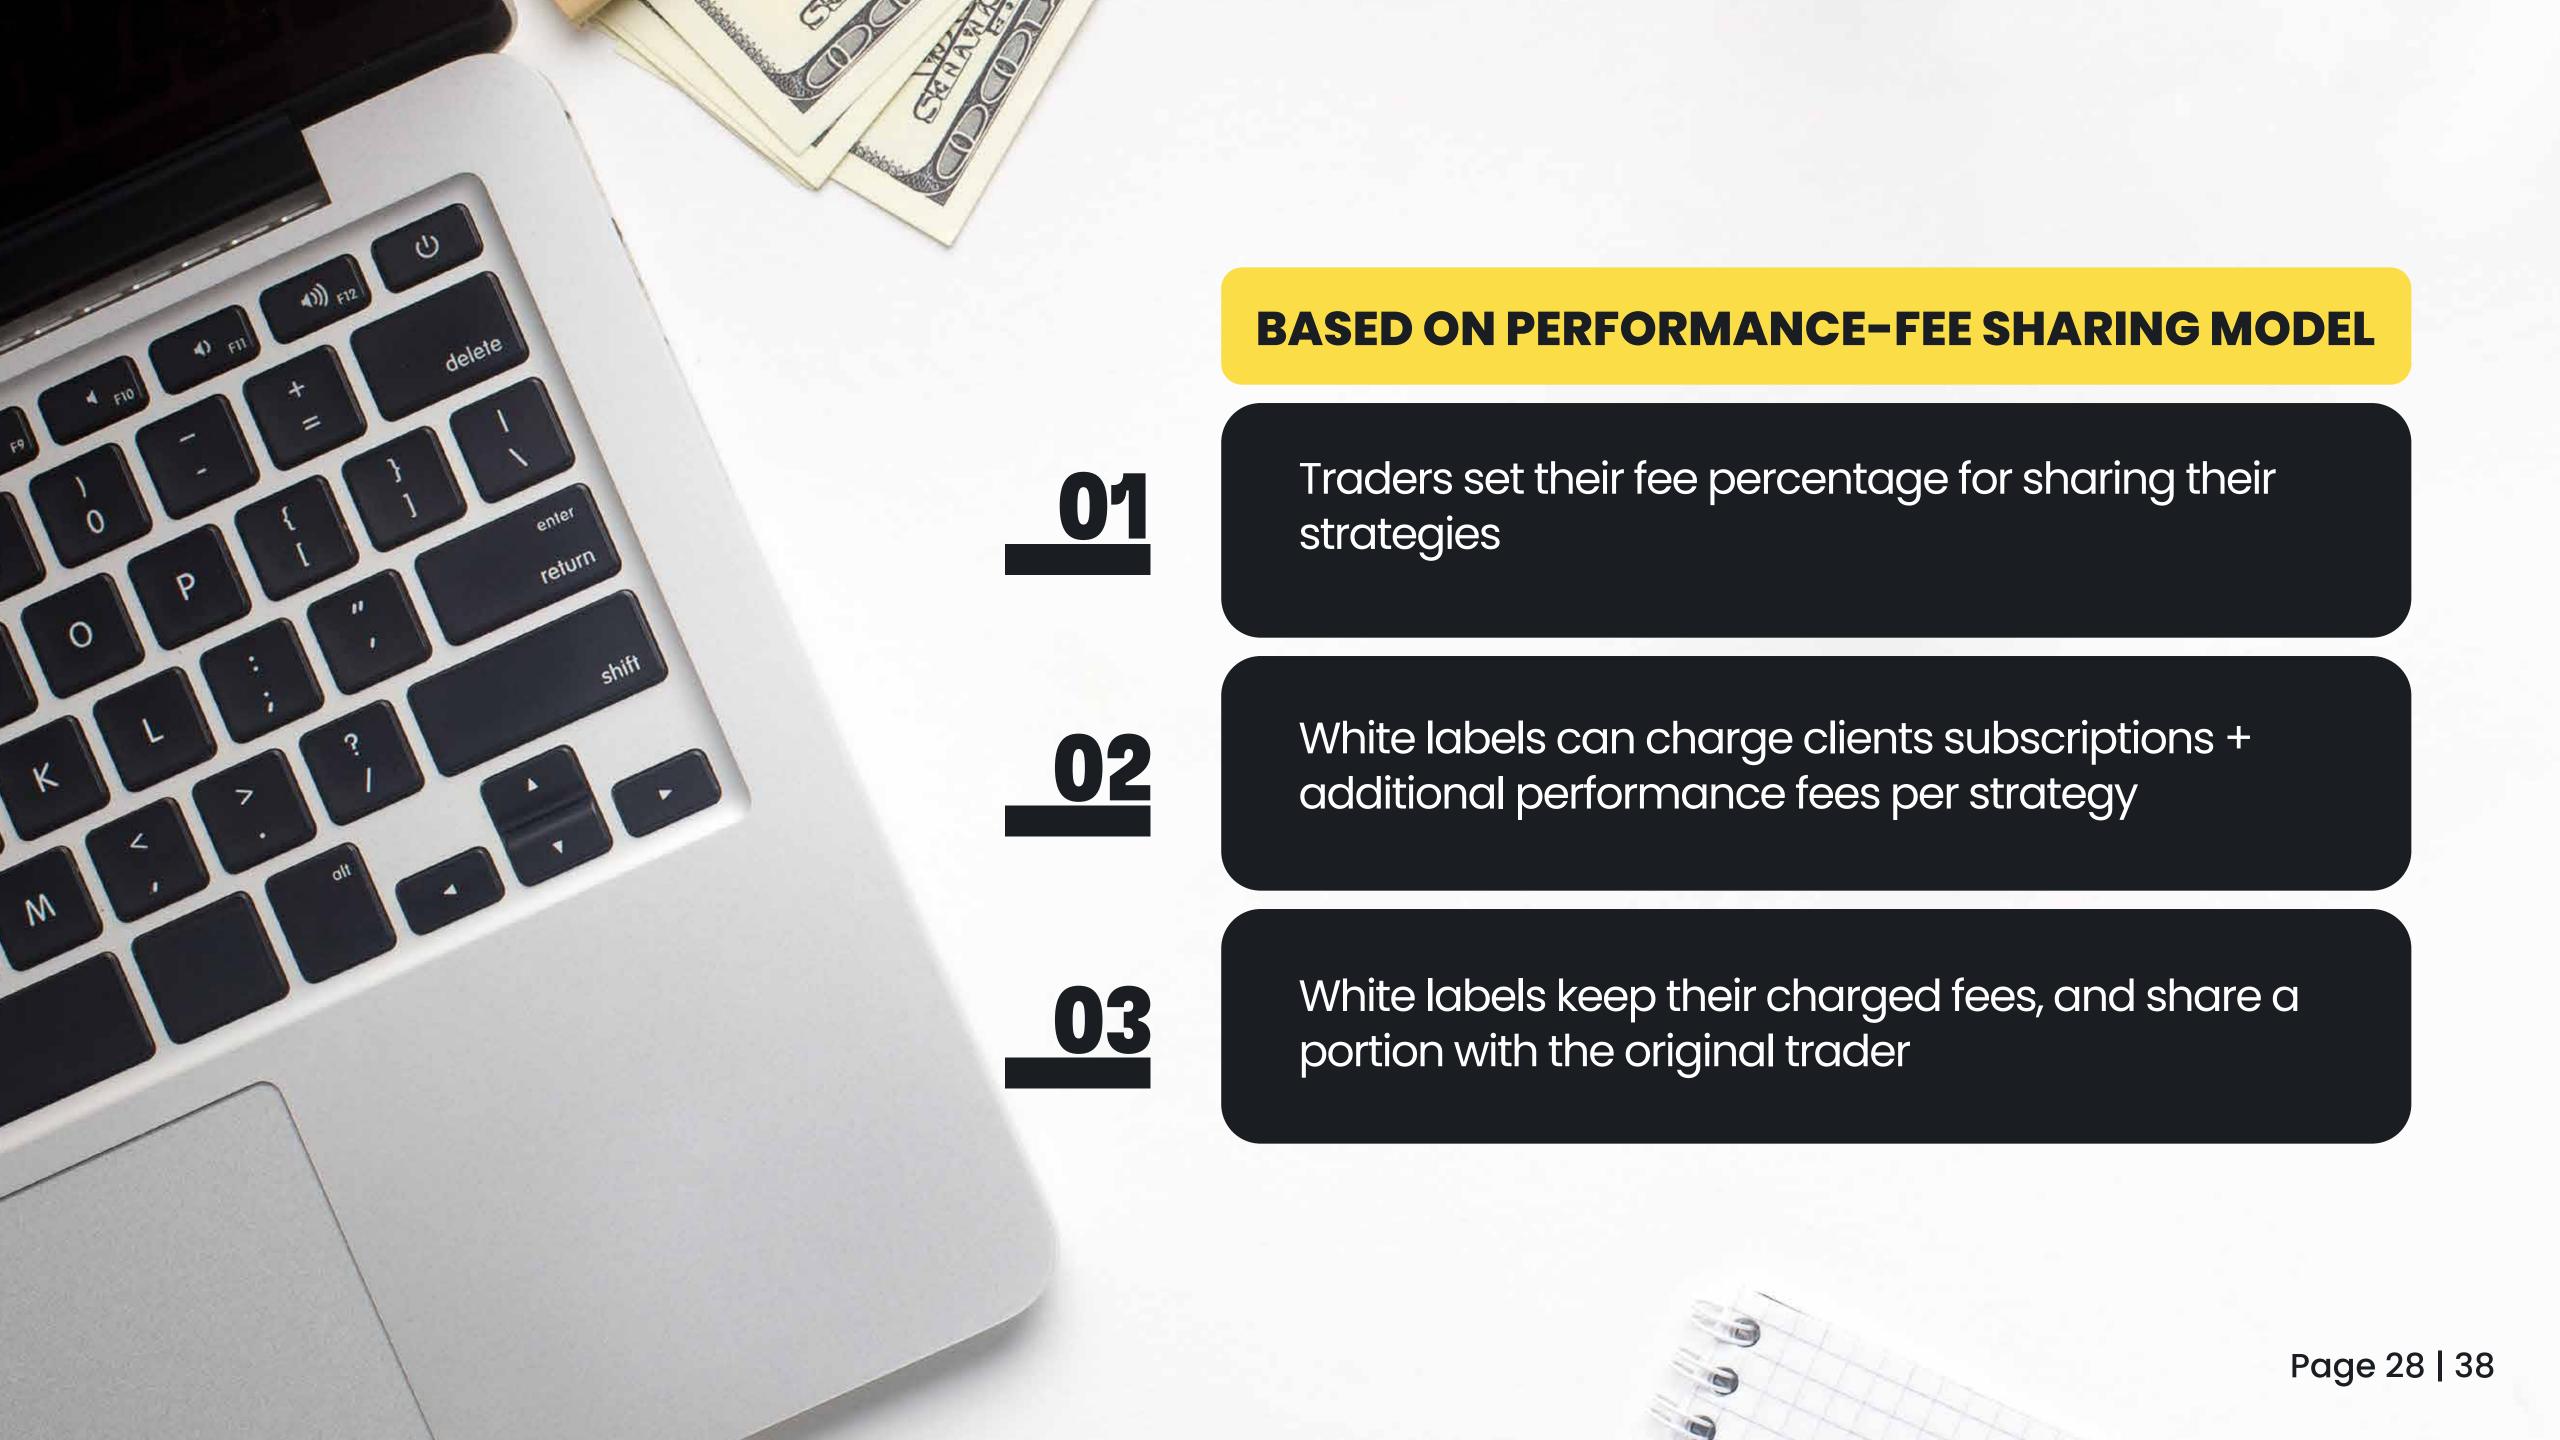

#### Flexible Monetization **Options** Maximize your earnings with

flexible monetization options, including commissions on subscriptions, performance fees, and more, all tailored to fit your MLM business model.

#### **Automated Billing, Settlement, and Crypto Payment System**

Streamline all payments with our automated billing system. It tracks profits and various referral fees, calculates the shares for all referrers, settles transactions automatically, and sends timely transaction emails.