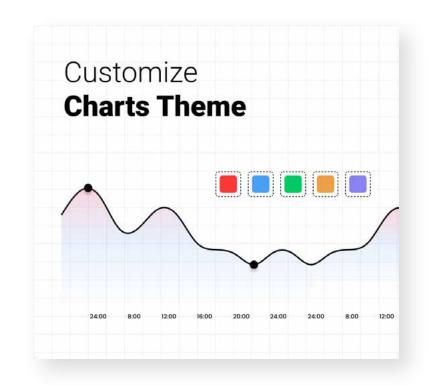

#### **Customization Features**

- Brand Name and Logo
- Front Office Primary & Secondary Colors
- Custom Sidebar Menus
- Custom Chart Theme
- Branded Transactional Emails

- > Referral/Affiliate Dashboard for Your Clients
- Reporting & Notification Telegram Bot for Traders
- Branded Reporting & Notification Telegram Bot for Clients
- Customizable Copy Trading Capacity on Each Strategy (Available Seats)
- Custom Domain Address (Finestel Subdomain or Personal Domain)
- > Branded Integrated Hyper-Customizable MLM (Multi-Layer-Marketing) Software